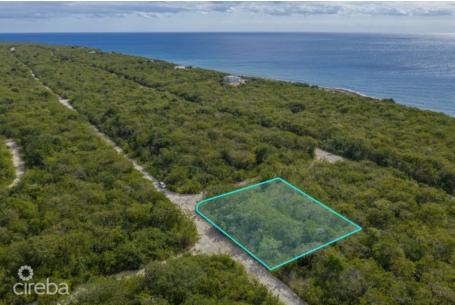

### CAYMAN BRAC SELWORTHY GROVE LAND PARCEL

Cayman Brac East, Cayman Islands MLS# 414432

## CI\$45,000

**Debi Bergstrom** dbergstrom@edgewater.ky

This Cayman Brac Selworthy Grove land lot offers 86 feet of elevation. Located just off Boby Bird Drive, almost a guarter of an acre of land, perfectly suited for building a fantastic home or as an investment for long term appreciation.

## **Key Details**

 Width
 Depth
 Bed
 Bath
 Block & Parcel

 100.00
 107.00
 0
 110A,210

Acreage **0.25** 

Den Sq.Ft. **No 0.00** 