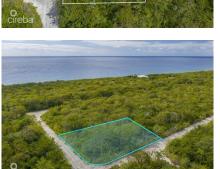

## CI\$45,000

**Debi Bergstrom** dbergstrom@edgewater.ky

This Cayman Brac Selworthy Grove land lot offers 86 feet of elevation. Located just off Boby Bird Drive, almost a guarter of an acre of land, perfectly suited for building a fantastic home or as an investment for long term appreciation.