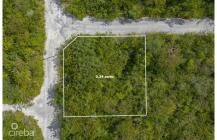

## CI\$45,000

**Debi Bergstrom** dbergstrom@edgewater.ky

This Cayman Brac Selworthy Grove land lot offers 86 feet of elevation. Located just off Boby Bird Drive, almost a guarter of an acre of land, perfectly suited for building a fantastic home or as an investment for long term appreciation.

## **Key Details**

 Width
 Depth
 Bed
 Bath
 Block & Parcel

 100.00
 107.00
 0
 110A,210

Acreage **0.25** 

Den Sq.Ft. **No 0.00** 