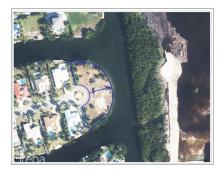

## CI\$1,050,000

**Debi Bergstrom** dbergstrom@edgewater.ky

Peaceful canal-front parcel spanning 0.78 of an acre in a gated, developed neighbourhood. Situated just a 4-minute walk from the Cayman Islands Sailing Club, this charming community offers a serene environment. The land is filled and ready for construction, boasting 360 feet of sea walled frontage. Perfect for creating your dream canal front retreat, its east-north-east orientation ensures optimal breezes, enhancing both comfort and energy efficiency. Picture waking up to the gentle sounds of water and stunning views at your doorstep. With its peaceful ambiance and exclusive setting, this parcel presents an idyllic haven for those seeking a private oasis.

## **Essential Information**

| Type<br>Land (For Sale) | Status<br><b>New</b>   |                 | MLS<br><b>419226</b> |                  | Listing Type<br>Low Density<br>Residential |
|-------------------------|------------------------|-----------------|----------------------|------------------|--------------------------------------------|
| Key Details             |                        |                 |                      |                  |                                            |
| Width<br><b>360.42</b>  | Depth<br><b>222.11</b> | Bed<br><b>0</b> |                      | Bath<br><b>O</b> | Block & Parcel<br><b>22D,283&amp;284</b>   |
| Acreage<br><b>0.78</b>  |                        |                 |                      |                  |                                            |
| Den<br><b>No</b>        | Sq.Ft.<br><b>0.00</b>  |                 |                      |                  |                                            |

## **Additional Features**

| Views       | Zoning                     | Sea Frontage | Road Frontage |
|-------------|----------------------------|--------------|---------------|
| Canal Front | Low Density<br>residential | 360          | 156.1         |