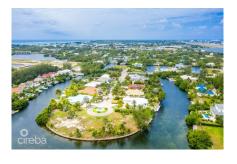

## THE ISLAND 0.78 ACRES, CANAL FRONT

Prospect / Newlands, Cayman Islands MLS# 419226

## CI\$1,050,000

**Debi Bergstrom** dbergstrom@edgewater.ky

Peaceful canal-front parcel spanning 0.78 of an acre in a gated, developed neighbourhood. Situated just a 4-minute walk from the Cayman Islands Sailing Club, this charming community offers a serene environment. The land is filled and ready for construction, boasting 360 feet of sea walled frontage. Perfect for creating your dream canal front retreat, its east-north-east orientation ensures optimal breezes, enhancing both comfort and energy efficiency. Picture waking up to the gentle sounds of water and stunning views at your doorstep. With its peaceful ambiance and exclusive setting, this parcel presents an idyllic haven for those seeking a private oasis.