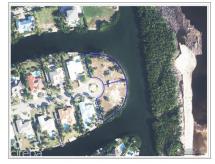

## CI\$1,050,000

**Debi Bergstrom** dbergstrom@edgewater.ky

Peaceful canal-front parcel spanning 0.78 of an acre in a gated, developed neighbourhood. Situated just a 4-minute walk from the Cayman Islands Sailing Club, this charming community offers a serene environment. The land is filled and ready for construction, boasting 360 feet of sea walled frontage. Perfect for creating your dream canal front retreat, its east-north-east orientation ensures optimal breezes, enhancing both comfort and energy efficiency. Picture waking up to the gentle sounds of water and stunning views at your doorstep. With its peaceful ambiance and exclusive setting, this parcel presents an idyllic haven for those seeking a private oasis.

## **Essential Information**

| Type<br>Land (For Sale) | Status<br><b>New</b>   |                 | MLS<br><b>419226</b> |                  | Listing Type<br>Low Density<br>Residential |
|-------------------------|------------------------|-----------------|----------------------|------------------|--------------------------------------------|
| Key Details             |                        |                 |                      |                  |                                            |
| Width<br><b>360.42</b>  | Depth<br><b>222.11</b> | Bed<br><b>0</b> |                      | Bath<br><b>O</b> | Block & Parcel<br><b>22D,283&amp;284</b>   |
| Acreage<br><b>0.78</b>  |                        |                 |                      |                  |                                            |
| Den<br><b>No</b>        | Sq.Ft.<br><b>0.00</b>  |                 |                      |                  |                                            |

## **Additional Features**

| Views       | Zoning                     | Sea Frontage | Road Frontage |
|-------------|----------------------------|--------------|---------------|
| Canal Front | Low Density<br>residential | 360          | 156.1         |