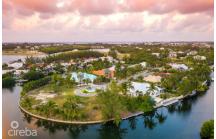

## THE ISLAND 0.78 ACRES, CANAL FRONT

Prospect / Newlands, Cayman Islands MLS# 419226

## CI\$1,050,000

**Debi Bergstrom** dbergstrom@edgewater.ky

Peaceful canal-front parcel spanning 0.78 of an acre in a gated, developed neighbourhood. Situated just a 4-minute walk from the Cayman Islands Sailing Club, this charming community offers a serene environment. The land is filled and ready for construction, boasting 360 feet of sea walled frontage. Perfect for creating your dream canal front retreat, its east-north-east orientation ensures optimal breezes, enhancing both comfort and energy efficiency. Picture waking up to the gentle sounds of water and stunning views at your doorstep. With its peaceful ambiance and exclusive setting, this parcel presents an idyllic haven for those seeking a private oasis.