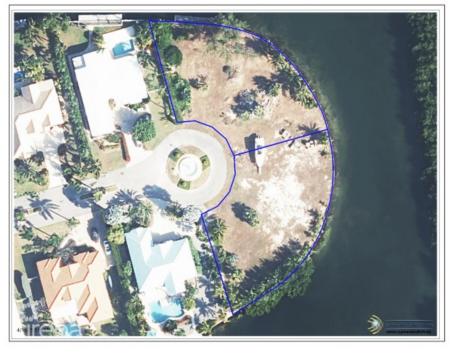

## CI\$1,050,000

**Debi Bergstrom** dbergstrom@edgewater.ky

Peaceful canal-front parcel spanning 0.78 of an acre in a gated, developed neighbourhood. Situated just a 4-minute walk from the Cayman Islands Sailing Club, this charming community offers a serene environment. The land is filled and ready for construction, boasting 360 feet of sea walled frontage. Perfect for creating your dream canal front retreat, its east-north-east orientation ensures optimal breezes, enhancing both comfort and energy efficiency. Picture waking up to the gentle sounds of water and stunning views at your doorstep. With its peaceful ambiance and exclusive setting, this parcel presents an idyllic haven for those seeking a private oasis.

## **Essential Information**

| Type<br>Land (For Sale) | Status<br><b>New</b>   |                 | MLS<br><b>419226</b> |                  | Listing Type<br>Low Density<br>Residential |
|-------------------------|------------------------|-----------------|----------------------|------------------|--------------------------------------------|
| Key Details             |                        |                 |                      |                  |                                            |
| Width<br><b>360.42</b>  | Depth<br><b>222.11</b> | Bed<br><b>0</b> |                      | Bath<br><b>O</b> | Block & Parcel<br><b>22D,283&amp;284</b>   |
| Acreage<br><b>0.78</b>  |                        |                 |                      |                  |                                            |
| Den<br><b>No</b>        | Sq.Ft.<br><b>0.00</b>  |                 |                      |                  |                                            |

## **Additional Features**

| Views       | Zoning                     | Sea Frontage | Road Frontage |
|-------------|----------------------------|--------------|---------------|
| Canal Front | Low Density<br>residential | 360          | 156.1         |