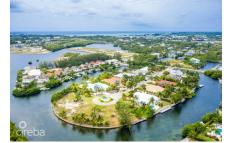

## THE ISLAND 0.78 ACRES, CANAL FRONT

Prospect / Newlands, Cayman Islands MLS# 419226

## CI\$1,050,000

**Debi Bergstrom** dbergstrom@edgewater.ky

Peaceful canal-front parcel spanning 0.78 of an acre in a gated, developed neighbourhood. Situated just a 4-minute walk from the Cayman Islands Sailing Club, this charming community offers a serene environment. The land is filled and ready for construction, boasting 360 feet of sea walled frontage. Perfect for creating your dream canal front retreat, its east-north-east orientation ensures optimal breezes, enhancing both comfort and energy efficiency. Picture waking up to the gentle sounds of water and stunning views at your doorstep. With its peaceful ambiance and exclusive setting, this parcel presents an idyllic haven for those seeking a private oasis.