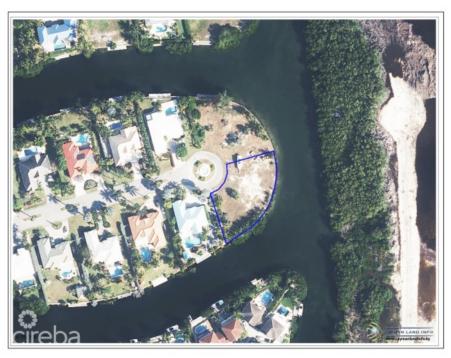

## CI\$539,000

**Debi Bergstrom** dbergstrom@edgewater.ky

Canal-front parcel measuring 0.39 acres, located in a gated, well-established neighbourhood just a short walk from the Cayman Islands Sailing Club. The land is filled, sea walled, and ready to build, offering 178 feet of water frontage. With an east-north-east orientation, the site benefits from steady breezes that support natural cooling and energy efficiency. A quiet, residential setting that's ideal for your peaceful canal-front home.

## **Essential Information**

Type Status MLS Listing Type
Land (For Sale) New 419222 Low Density
Residential

**Key Details** 

 Width
 Depth
 Bed
 Bath
 Block & Parcel

 178.62
 110.70
 0
 0
 22D,284

Acreage **0.40** 

## **Additional Features**

Views Zoning Sea Frontage Road Frontage

Canal Front Low Density 1786 79.1

residential

Soil **Marl**