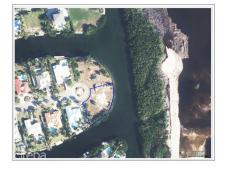

## CI\$539,000

**Debi Bergstrom** dbergstrom@edgewater.ky

Canal-front parcel measuring 0.39 acres, located in a gated, well-established neighbourhood just a short walk from the Cayman Islands Sailing Club. The land is filled, sea walled, and ready to build, offering 178 feet of water frontage. With an east-north-east orientation, the site benefits from steady breezes that support natural cooling and energy efficiency. A quiet, residential setting that's ideal for your peaceful canal-front home.

## **Essential Information**

Type Status MLS Listing Type
Land (For Sale) New 419222 Low Density
Residential

**Key Details** 

 Width
 Depth
 Bed
 Bath
 Block & Parcel

 178.62
 110.70
 0
 0
 22D,284

Acreage **0.40** 