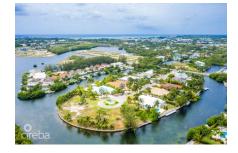

## THE ISLAND 0.39 ACRES, CANAL FRONT

Prospect / Newlands, Cayman Islands MLS# 419222

## CI\$539,000

**Debi Bergstrom** dbergstrom@edgewater.ky

Canal-front parcel measuring 0.39 acres, located in a gated, well-established neighbourhood just a short walk from the Cayman Islands Sailing Club. The land is filled, sea walled, and ready to build, offering 178 feet of water frontage. With an east-north-east orientation, the site benefits from steady breezes that support natural cooling and energy efficiency. A quiet, residential setting that's ideal for your peaceful canal-front home.

## **Essential Information**

Type Status MLS Listing Type
Land (For Sale) New 419222 Low Density
Residential

**Key Details** 

 Width
 Depth
 Bed
 Bath
 Block & Parcel

 178.62
 110.70
 0
 0
 22D,284

Acreage **0.40** 