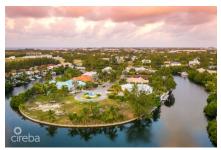

## THE ISLAND 0.39 ACRES, CANAL FRONT

Prospect / Newlands, Cayman Islands MLS# 419222

## CI\$539,000

**Debi Bergstrom** dbergstrom@edgewater.ky

Canal-front parcel measuring 0.39 acres, located in a gated, well-established neighbourhood just a short walk from the Cayman Islands Sailing Club. The land is filled, sea walled, and ready to build, offering 178 feet of water frontage. With an east-north-east orientation, the site benefits from steady breezes that support natural cooling and energy efficiency. A quiet, residential setting that's ideal for your peaceful canal-front home.

## **Essential Information**

Type Status MLS Listing Type
Land (For Sale) New 419222 Low Density
Residential

**Key Details** 

 Width
 Depth
 Bed
 Bath
 Block & Parcel

 178.62
 110.70
 0
 0
 22D,284

Acreage **0.40** 