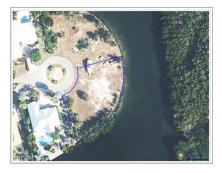

## CI\$539,000

**Debi Bergstrom** dbergstrom@edgewater.ky

Canal-front parcel measuring 0.39 acres, located in a gated, well-established neighbourhood just a short walk from the Cayman Islands Sailing Club. The land is filled, sea walled, and ready to build, offering 178 feet of water frontage. With an east-north-east orientation, the site benefits from steady breezes that support natural cooling and energy efficiency. A quiet, residential setting that's ideal for your peaceful canal-front home.

## **Essential Information**

Type Status MLS Listing Type
Land (For Sale) New 419222 Low Density
Residential

**Key Details** 

 Width
 Depth
 Bed
 Bath
 Block & Parcel

 178.62
 110.70
 0
 0
 22D,284

Acreage **0.40** 