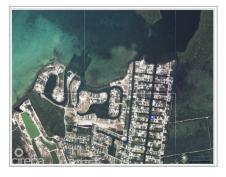

#### **CANAL CORNER LOT - FILLED WITH SEAWALL**

Savannah, Cayman Islands MLS# 415795

### CI\$350,000

**Debi Bergstrom** dbergstrom@edgewater.ky

Build your dream waterfront development with this oversized, canal-front lot nestled in the highly sought after North Sound Estates. Boasting an impressive 210 feet of concrete sea wall, this filled, ready to build, highly elevated expansive property offers direct access to the North Sound and beyond, ideal for boating enthusiasts or those seeking tranquil luxury living. Set within a peaceful, well established residential neighborhood, this prime parcel combines serenity with convenience. Enjoy close proximity to the Countryside Shopping Village, schools, and a host of essential amenities, all just minutes away.

## **Key Details**

 Width
 Depth
 Bed
 Bath
 Block & Parcel

 110.00
 105.00
 0
 27C,117

Acreage **0.27** 

Den Sq.Ft. **No 0.00** 

# **Additional Features**

Views Zoning Sea Frontage Road Frontage

Canal Front Low Density 210 30

residential