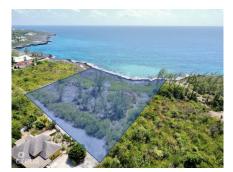

# **PEDRO BLUFF LAND - 2.48 ACRES**

Savannah, Cayman Islands MLS# 415835

US\$4,050,000

## **Debi Bergstrom** dbergstrom@edgewater.ky

Looking for a developer opportunity with stunning ocean views? Look no further than this 2.48-acre bluff land in the Cayman Islands. Comprised of three lots combined, this property offers a unique opportunity to build a luxurious residential or multi-unit development that takes full advantage of the picturesque ocean vista. This prime piece of real estate is located on a bluff, providing an unobstructed view of the ocean that's sure to impress any potential buyers. Plus, with an additional 1.7 acres available to the east, there's plenty of room to expand your project and make your mark on this sought-after area. Whether you're looking to build high-end condos or a stunning private residence, this property is the perfect canvas for your vision. So why wait? Come explore this incredible development opportunity and start making your dreams a reality. Aerial survey map provided by caymanlandinfo.ky