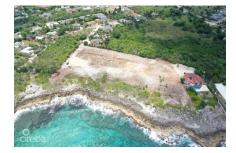

# **PEDRO BLUFF LAND - 2.48 ACRES**

Savannah, Cayman Islands MLS# 415835

US\$4,050,000

## **Debi Bergstrom** dbergstrom@edgewater.ky

Looking for a developer opportunity with stunning ocean views? Look no further than this 2.48-acre bluff land in the Cayman Islands. Comprised of three lots combined, this property offers a unique opportunity to build a luxurious residential or multi-unit development that takes full advantage of the picturesque ocean vista. This prime piece of real estate is located on a bluff, providing an unobstructed view of the ocean that's sure to impress any potential buyers. Plus, with an additional 1.7 acres available to the east, there's plenty of room to expand your project and make your mark on this sought-after area. Whether you're looking to build high-end condos or a stunning private residence, this property is the perfect canvas for your vision. So why wait? Come explore this incredible development opportunity and start making your dreams a reality. Aerial survey map provided by caymanlandinfo.ky