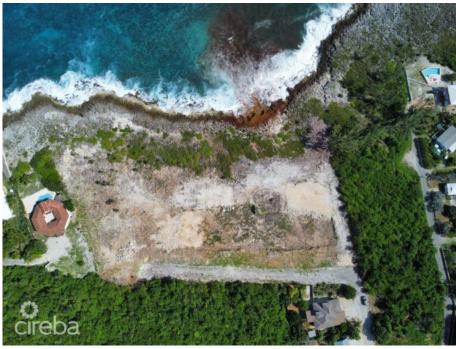

# **PEDRO BLUFF LAND - 2.48 ACRES**

Savannah, Cayman Islands MLS# 415835

US\$4,050,000

## **Debi Bergstrom** dbergstrom@edgewater.ky

Looking for a developer opportunity with stunning ocean views? Look no further than this 2.48-acre bluff land in the Cayman Islands. Comprised of three lots combined, this property offers a unique opportunity to build a luxurious residential or multi-unit development that takes full advantage of the picturesque ocean vista. This prime piece of real estate is located on a bluff, providing an unobstructed view of the ocean that's sure to impress any potential buyers. Plus, with an additional 1.7 acres available to the east, there's plenty of room to expand your project and make your mark on this sought-after area. Whether you're looking to build high-end condos or a stunning private residence, this property is the perfect canvas for your vision. So why wait? Come explore this incredible development opportunity and start making your dreams a reality. Aerial survey map provided by caymanlandinfo.ky