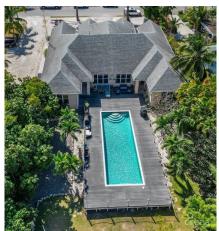

## 4,465 SF CANAL FRONT DUPLEX WITH POOL - 188 ABBEY WAY

Prospect / Newlands, Cayman Islands MLS# 419137

# **Debi Bergstrom** dbergstrom@edgewater.ky

This duplex is an ideal choice for extended family, close friends, or as a high-income investment property. One unit features 3 bedrooms and 2 bathrooms, while the other offers 4 bedrooms and 3 bathrooms. With over 4,450 square feet of living space and a generous 0.43-acre lot, there's plenty of room to enjoy. The thoughtfully designed interiors are complemented by lush landscaping surrounding a stunning 40' pool, all overlooking your private dock. A short boat ride down the canal takes you directly to the North Sound. This property is perfect for outdoor living and water enthusiasts.

#### **Additional Features**

Lot Size Views Sea Frontage Foundation **0.00** Canal Front, Canal 89Feet Slab

View

Furnished Garage Yes 2