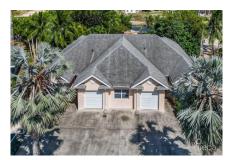

## 4,465 SF CANAL FRONT DUPLEX WITH POOL - 188 ABBEY WAY

Prospect / Newlands, Cayman Islands MLS# 419137

# **Debi Bergstrom** dbergstrom@edgewater.ky

This duplex is an ideal choice for extended family, close friends, or as a high-income investment property. One unit features 3 bedrooms and 2 bathrooms, while the other offers 4 bedrooms and 3 bathrooms. With over 4,450 square feet of living space and a generous 0.43-acre lot, there's plenty of room to enjoy. The thoughtfully designed interiors are complemented by lush landscaping surrounding a stunning 40' pool, all overlooking your private dock. A short boat ride down the canal takes you directly to the North Sound. This property is perfect for outdoor living and water enthusiasts.

### **Key Details**

Bed Bath Block & Parcel **7 5 22D,88H1,2,3,4** 

 Den
 Year Built
 Sq.Ft.

 No
 2006
 4465.00