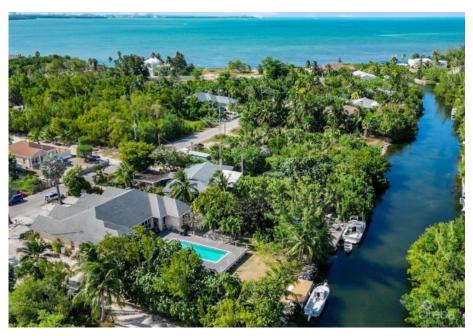

## 4,465 SF CANAL FRONT DUPLEX WITH POOL - 188 ABBEY WAY

Prospect / Newlands, Cayman Islands MLS# 419137

# **Debi Bergstrom** dbergstrom@edgewater.ky

This duplex is an ideal choice for extended family, close friends, or as a high-income investment property. One unit features 3 bedrooms and 2 bathrooms, while the other offers 4 bedrooms and 3 bathrooms. With over 4,450 square feet of living space and a generous 0.43-acre lot, there's plenty of room to enjoy. The thoughtfully designed interiors are complemented by lush landscaping surrounding a stunning 40' pool, all overlooking your private dock. A short boat ride down the canal takes you directly to the North Sound. This property is perfect for outdoor living and water enthusiasts.

#### **Additional Features**

Lot Size Views Sea Frontage Foundation **0.00** Canal Front, Canal 89Feet Slab

View

Furnished Garage Yes 2