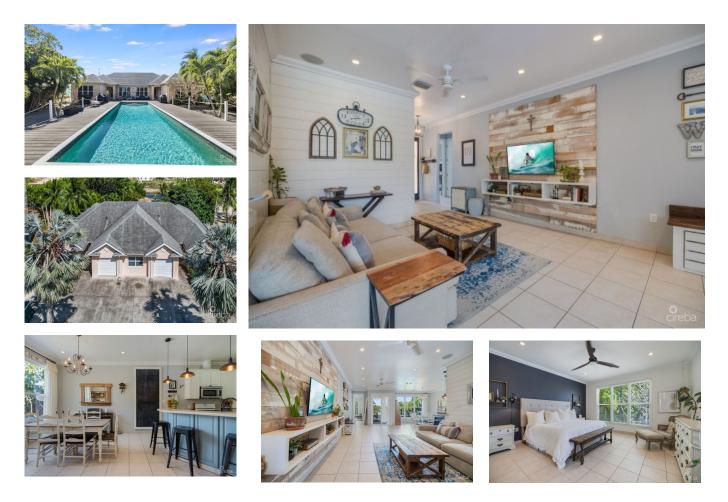

## CI\$750,000

**Debi Bergstrom** dbergstrom@edgewater.ky

Discover over 2,100 square feet of thoughtfully designed and meticulously maintained living space. This stunning waterfront retreat features 3 spacious bedrooms and 2 bathrooms, making it an ideal home for a growing family or a fantastic investment opportunity. The living areas and master suite boast beautiful views of the 40' pool, lush yard, and tranquil canal. Generously sized bedrooms and living areas provide comfort and versatility. Tucked away in the serene Red Bay area, you'll enjoy quick access to the North Sound by boat. With a 40' pool and private dock, this property is perfect for outdoor living and water enthusiasts.