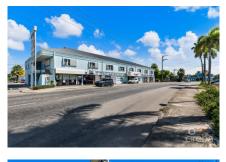

## **COMMERCIAL CENTRE 454 EASTERN AVENUE - 1.96 ACRES**

Seven Mile Beach, Cayman Islands MLS# 419124

## US\$7,750,000

**Debi Bergstrom** dbergstrom@edgewater.ky

Strategically positioned at one of the most prominent intersections in George Town—where Eastern Avenue, West Bay Road, and North Church Street converge—454 Eastern Avenue offers unmatched accessibility and visibility. Located directly opposite Kirk Supermarket, this high-traffic area is ideal for a wide array of commercial, retail, or redevelopment opportunities. The site spans approximately 1.96 acres and includes three existing structures. The centerpiece is the Commercial Centre, offering over 20,000 sq. ft. of versatile commercial space suitable for offices, retail, or service-based businesses. Complementing the main building are two industrial storage facilities located at the rear of the property, providing additional utility and value. The property also benefits from over 100 paved parking spaces, with a fully filled lot and dual access points—separate entrance and exit—directly onto Eastern Avenue, ensuring seamless flow and convenience. With its size, location, and existing infrastructure, 454 Eastern Avenue represents a rare opportunity for investors, developers, or owner-occupiers seeking a highly adaptable commercial asset in one of Cayman's most dynamic corridors. Some photos provided by Cayman Islands Lands & Survey.