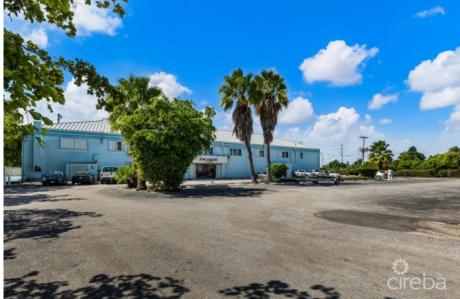

## **COMMERCIAL CENTRE 454 EASTERN AVENUE - 1.96 ACRES**

Seven Mile Beach, Cayman Islands MLS# 419124

## US\$7,750,000

**Debi Bergstrom** dbergstrom@edgewater.ky

Strategically positioned at one of the most prominent intersections in George Town—where Eastern Avenue, West Bay Road, and North Church Street converge—454 Eastern Avenue offers unmatched accessibility and visibility. Located directly opposite Kirk Supermarket, this high-traffic area is ideal for a wide array of commercial, retail, or redevelopment opportunities. The site spans approximately 1.96 acres and includes three existing structures. The centerpiece is the Commercial Centre, offering over 20,000 sq. ft. of versatile commercial space suitable for offices, retail, or service-based businesses. Complementing the main building are two industrial storage facilities located at the rear of the property, providing additional utility and value. The property also benefits from over 100 paved parking spaces, with a fully filled lot and dual access points—separate entrance and exit—directly onto Eastern Avenue, ensuring seamless flow and convenience. With its size, location, and existing infrastructure, 454 Eastern Avenue represents a rare opportunity for investors, developers, or owner-occupiers seeking a highly adaptable commercial asset in one of Cayman's most dynamic corridors. Some photos provided by Cayman Islands Lands & Survey.