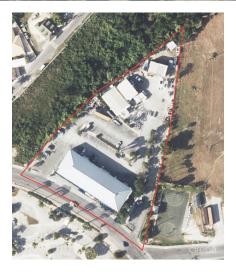

## US\$7,750,000

**Debi Bergstrom** dbergstrom@edgewater.ky

Strategically positioned at one of the most prominent intersections in George Town—where Eastern Avenue, West Bay Road, and North Church Street converge—454 Eastern Avenue offers unmatched accessibility and visibility. Located directly opposite Kirk Supermarket, this high-traffic area is ideal for a wide array of commercial, retail, or redevelopment opportunities. The site spans approximately 1.96 acres and includes three existing structures. The centerpiece is the Commercial Centre, offering over 20,000 sq. ft. of versatile commercial space suitable for offices, retail, or service-based businesses. Complementing the main building are two industrial storage facilities located at the rear of the property, providing additional utility and value. The property also benefits from over 100 paved parking spaces, with a fully filled lot and dual access points—separate entrance and exit—directly onto Eastern Avenue, ensuring seamless flow and convenience. With its size, location, and existing infrastructure, 454 Eastern Avenue represents a rare opportunity for investors, developers, or owner-occupiers seeking a highly adaptable commercial asset in one of Cayman's most dynamic corridors. Some photos provided by Cayman Islands Lands & Survey.

## **Essential Information**

| Type<br>Commercial (For<br>Sale) | Status<br>Current         | MLS<br><b>419124</b>      | Listing Type<br>Offices/Mixed Use |
|----------------------------------|---------------------------|---------------------------|-----------------------------------|
| Key Details                      |                           |                           |                                   |
| Bed<br><b>0</b>                  | Bath<br><b>O</b>          | Block & Parcel<br>13E,111 |                                   |
| Acreage<br>1.96                  |                           |                           |                                   |
| Den<br><b>No</b>                 | Year Built<br><b>1985</b> | Sq.Ft.<br><b>25000.00</b> |                                   |
| Additional Features              |                           |                           |                                   |
| Lot Size                         | Views                     | Zoning                    | Road Frontage                     |