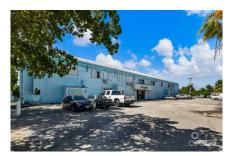

## **COMMERCIAL CENTRE 454 EASTERN AVENUE - 1.96 ACRES**

Seven Mile Beach, Cayman Islands MLS# 419124

## US\$7,750,000

**Debi Bergstrom** dbergstrom@edgewater.ky

Strategically positioned at one of the most prominent intersections in George Town—where Eastern Avenue, West Bay Road, and North Church Street converge—454 Eastern Avenue offers unmatched accessibility and visibility. Located directly opposite Kirk Supermarket, this high-traffic area is ideal for a wide array of commercial, retail, or redevelopment opportunities. The site spans approximately 1.96 acres and includes three existing structures. The centerpiece is the Commercial Centre, offering over 20,000 sq. ft. of versatile commercial space suitable for offices, retail, or service-based businesses. Complementing the main building are two industrial storage facilities located at the rear of the property, providing additional utility and value. The property also benefits from over 100 paved parking spaces, with a fully filled lot and dual access points—separate entrance and exit—directly onto Eastern Avenue, ensuring seamless flow and convenience. With its size, location, and existing infrastructure, 454 Eastern Avenue represents a rare opportunity for investors, developers, or owner-occupiers seeking a highly adaptable commercial asset in one of Cayman's most dynamic corridors. Some photos provided by Cayman Islands Lands & Survey.