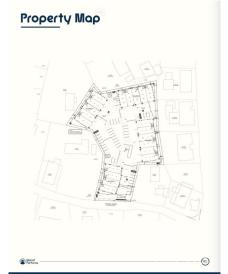

### **Debi Bergstrom** dbergstrom@edgewater.ky

Positioned in the heart of George Town's business district, GT Business Park offers a rare opportunity to secure a commercial space in a prime location within the city's Golden Triangle, conveniently situated between Mary Street and Godfrey Nixon Way. Key Features: - Modern Commercial Units - 1,060 sq. ft. footprint with structural provisions for an additional second floor, expanding to 2,120 sq. ft. Add'l 600 sq ft of mezzanine is included in price. - Strategic Location - High visibility and accessibility within George Town's commercial hub. -Sustainability Focused - Each unit is equipped with a 5KW solar panel system under the CUC CORE Programme, feeding unused electricity back to the grid for energy credits. - Built for Resilience - Category 5 hurricane-rated structure with a rigid momentresisting frame and 10' above sea level elevation. - High-Performance Building Envelope - Engineered for durability, efficiency, and climate resilience. - Ample Parking - Over 60 parking spaces for convenience. - Versatile Design - Open floor plans without load-bearing walls, allowing for flexible configurations such as: - High-value climate-controlled storage -Commercial enterprises - Office spaces - Multi-level setups -Unlock the Potential of Your Business Designed with adaptability in mind, these units seamlessly integrate structural, mechanical, electrical, and plumbing accommodations—allowing for maximum efficiency and customization. Whether you need a high-tech workspace, showroom, or scalable business hub, GT Business Park provides a future-proof solution in a thriving commercial district. Don't miss this opportunity to be part of George Town's revitalization and secure a space in one of the Cayman Islands' most forward-thinking developments.