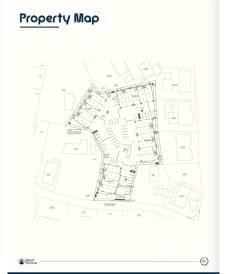

# **Debi Bergstrom** dbergstrom@edgewater.ky

Positioned in the heart of George Town's business district, GT Business Park offers a rare opportunity to secure a commercial space in a prime location within the city's Golden Triangle, conveniently situated between Mary Street and Godfrey Nixon Way. Key Features: - Modern Commercial Units - 1,060 sq. ft. footprint with structural provisions for an additional second floor, expanding to 2,120 sq. ft. Add'l 600 sq ft of mezzanine is included in price. - Strategic Location - High visibility and accessibility within George Town's commercial hub. -Sustainability Focused - Each unit is equipped with a 5KW solar panel system under the CUC CORE Programme, feeding unused electricity back to the grid for energy credits. - Built for Resilience - Category 5 hurricane-rated structure with a rigid momentresisting frame and 10' above sea level elevation. - High-Performance Building Envelope - Engineered for durability, efficiency, and climate resilience. - Ample Parking - Over 60 parking spaces for convenience. - Versatile Design - Open floor plans without load-bearing walls, allowing for flexible configurations such as: - High-value climate-controlled storage -Commercial enterprises - Office spaces - Multi-level setups -Unlock the Potential of Your Business Designed with adaptability in mind, these units seamlessly integrate structural, mechanical, electrical, and plumbing accommodations—allowing for maximum efficiency and customization. Whether you need a high-tech workspace, showroom, or scalable business hub, GT Business Park provides a future-proof solution in a thriving commercial district. Don't miss this opportunity to be part of George Town's revitalization and secure a space in one of the Cayman Islands' most forward-thinking developments.

#### **Key Details**

Bed Bath Block & Parcel **0 14CF,214H18** 

Acreage **1.46** 

Den Year Built Sq.Ft. **No 2025 2000.00** 

#### **Additional Features**

Lot Size **1.46** 

Views **Garden View** 

Foundation **Slab**