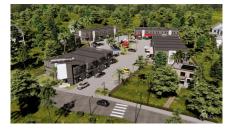

## CI\$660,000

**Property Map** 

**Debi Bergstrom** dbergstrom@edgewater.ky

Positioned in the heart of George Town's business district, GT Business Park offers a rare opportunity to secure a commercial space in a prime location within the city's Golden Triangle, conveniently situated between Mary Street and Godfrey Nixon Way. Key Features: - Modern Commercial Units - 1,060 sq. ft. footprint with structural provisions for an additional second floor, expanding to 2,120 sq. ft. Add'l 600 sq ft of mezzanine is included in price. - Strategic Location – High visibility and accessibility within George Town's commercial hub. -Sustainability Focused – Each unit is equipped with a 5KW solar panel system under the CUC CORE Programme, feeding unused electricity back to the grid for energy credits. - Built for Resilience - Category 5 hurricane-rated structure with a rigid momentresisting frame and 10' above sea level elevation. - High-Performance Building Envelope - Engineered for durability, efficiency, and climate resilience. - Ample Parking – Over 60 parking spaces for convenience. - Versatile Design – Open floor plans without load-bearing walls, allowing for flexible configurations such as: - High-value climate-controlled storage -Commercial enterprises - Office spaces - Multi-level setups -Unlock the Potential of Your Business Designed with adaptability in mind, these units seamlessly integrate structural, mechanical, electrical, and plumbing accommodations—allowing for maximum efficiency and customization. Whether you need a high-tech workspace, showroom, or scalable business hub, GT Business Park provides a future-proof solution in a thriving commercial district. Don't miss this opportunity to be part of George Town's revitalization and secure a space in one of the Cayman Islands' most forward-thinking developments.