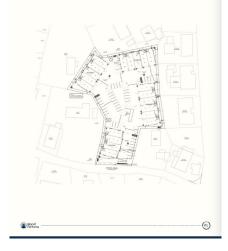

## GEORGE TOWN BUSINESS PARK - WAREHOUSE, OFFICE, RETAIL AND MORE

George Town Central, Cayman Islands MLS# 419116

**Property Map** 

CI\$680,000

**Debi Bergstrom** dbergstrom@edgewater.ky

Positioned in the heart of George Town's business district, GT Business Park offers a rare opportunity to secure a commercial space in a prime location within the city's Golden Triangle, conveniently situated between Mary Street and Godfrey Nixon Way. Key Features: - Modern Commercial Units - 1,060 sq. ft. footprint with structural provisions for an additional second floor, expanding to 2,120 sq. ft. Add'l 600 sq ft of mezzanine is included in price. - Strategic Location – High visibility and accessibility within George Town's commercial hub. -Sustainability Focused – Each unit is equipped with a 5KW solar panel system under the CUC CORE Programme, feeding unused electricity back to the grid for energy credits. - Built for Resilience - Category 5 hurricane-rated structure with a rigid momentresisting frame and 10' above sea level elevation. - High-Performance Building Envelope – Engineered for durability, efficiency, and climate resilience. - Ample Parking – Over 60 parking spaces for convenience. - Versatile Design – Open floor plans without load-bearing walls, allowing for flexible configurations such as: - High-value climate-controlled storage -Commercial enterprises - Office spaces - Multi-level setups -Unlock the Potential of Your Business Designed with adaptability in mind, these units seamlessly integrate structural, mechanical, electrical, and plumbing accommodations—allowing for maximum efficiency and customization. Whether you need a high-tech workspace, showroom, or scalable business hub, GT Business Park provides a future-proof solution in a thriving commercial district. Don't miss this opportunity to be part of George Town's revitalization and secure a space in one of the Cayman Islands' most forward-thinking developments.