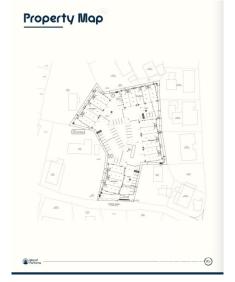

## **Debi Bergstrom** dbergstrom@edgewater.ky

Positioned in the heart of George Town's business district, GT Business Park offers a rare opportunity to secure a commercial space in a prime location within the city's Golden Triangle, conveniently situated between Mary Street and Godfrey Nixon Way. Key Features: - Modern Commercial Units - 1,060 sq. ft. footprint with structural provisions for an additional second floor, expanding to 2,120 sq. ft. Add'l 600 sq ft of mezzanine is included in price. - Strategic Location - High visibility and accessibility within George Town's commercial hub. -Sustainability Focused - Each unit is equipped with a 5KW solar panel system under the CUC CORE Programme, feeding unused electricity back to the grid for energy credits. - Built for Resilience - Category 5 hurricane-rated structure with a rigid momentresisting frame and 10' above sea level elevation. - High-Performance Building Envelope - Engineered for durability, efficiency, and climate resilience. - Ample Parking - Over 60 parking spaces for convenience. - Versatile Design - Open floor plans without load-bearing walls, allowing for flexible configurations such as: - High-value climate-controlled storage -Commercial enterprises - Office spaces - Multi-level setups -Unlock the Potential of Your Business Designed with adaptability in mind, these units seamlessly integrate structural, mechanical, electrical, and plumbing accommodations—allowing for maximum efficiency and customization. Whether you need a high-tech workspace, showroom, or scalable business hub, GT Business Park provides a future-proof solution in a thriving commercial district. Don't miss this opportunity to be part of George Town's revitalization and secure a space in one of the Cayman Islands' most forward-thinking developments.

#### **Key Details**

Bed Bath Block & Parcel **0 14CF,214H13** 

Acreage **1.46** 

Den Year Built Sq.Ft. **No 2025 2000.00** 

#### **Additional Features**

Lot Size **1.46** 

Views **Garden View** 

Foundation **Slab**