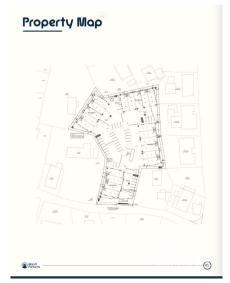

#### **Debi Bergstrom** dbergstrom@edgewater.ky

Positioned in the heart of George Town's business district, GT Business Park offers a rare opportunity to secure a commercial space in a prime location within the city's Golden Triangle, conveniently situated between Mary Street and Godfrey Nixon Way. Key Features: - Modern Commercial Units - 1,060 sq. ft. footprint with structural provisions for an additional second floor, expanding to 2,120 sq. ft. Add'l 600 sq ft of mezzanine is included in price. - Strategic Location - High visibility and accessibility within George Town's commercial hub. -Sustainability Focused - Each unit is equipped with a 5KW solar panel system under the CUC CORE Programme, feeding unused electricity back to the grid for energy credits. - Built for Resilience - Category 5 hurricane-rated structure with a rigid momentresisting frame and 10' above sea level elevation. - High-Performance Building Envelope - Engineered for durability, efficiency, and climate resilience. - Ample Parking - Over 60 parking spaces for convenience. - Versatile Design - Open floor plans without load-bearing walls, allowing for flexible configurations such as: - High-value climate-controlled storage -Commercial enterprises - Office spaces - Multi-level setups -Unlock the Potential of Your Business Designed with adaptability in mind, these units seamlessly integrate structural, mechanical, electrical, and plumbing accommodations—allowing for maximum efficiency and customization. Whether you need a high-tech workspace, showroom, or scalable business hub, GT Business Park provides a future-proof solution in a thriving commercial district. Don't miss this opportunity to be part of George Town's revitalization and secure a space in one of the Cayman Islands' most forward-thinking developments.

# Key Details Bed Bath Block

Bed Bath Block & Parcel **0 14CF,214H11** 

Acreage **1.46** 

Den Year Built Sq.Ft. **No 2025 2000.00** 