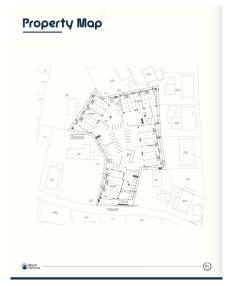

#### **Debi Bergstrom** dbergstrom@edgewater.ky

Positioned in the heart of George Town's business district, GT Business Park offers a rare opportunity to secure a commercial space in a prime location within the city's Golden Triangle, conveniently situated between Mary Street and Godfrey Nixon Way. Key Features: - Modern Commercial Units - 1,060 sq. ft. footprint with structural provisions for an additional second floor, expanding to 2,120 sq. ft. Add'l 600 sq ft of mezzanine is included in price. - Strategic Location - High visibility and accessibility within George Town's commercial hub. -Sustainability Focused - Each unit is equipped with a 5KW solar panel system under the CUC CORE Programme, feeding unused electricity back to the grid for energy credits. - Built for Resilience - Category 5 hurricane-rated structure with a rigid momentresisting frame and 10' above sea level elevation. - High-Performance Building Envelope - Engineered for durability, efficiency, and climate resilience. - Ample Parking - Over 60 parking spaces for convenience. - Versatile Design - Open floor plans without load-bearing walls, allowing for flexible configurations such as: - High-value climate-controlled storage -Commercial enterprises - Office spaces - Multi-level setups -Unlock the Potential of Your Business Designed with adaptability in mind, these units seamlessly integrate structural, mechanical, electrical, and plumbing accommodations—allowing for maximum efficiency and customization. Whether you need a high-tech workspace, showroom, or scalable business hub, GT Business Park provides a future-proof solution in a thriving commercial district. Don't miss this opportunity to be part of George Town's revitalization and secure a space in one of the Cayman Islands' most forward-thinking developments.