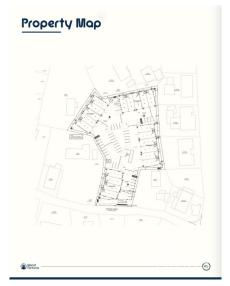

# GEORGE TOWN BUSINESS PARK - WAREHOUSE, OFFICE, RETAIL AND MORE

George Town Central, Cayman Islands MLS# 419108

#### **Debi Bergstrom** dbergstrom@edgewater.ky

Positioned in the heart of George Town's business district, GT Business Park offers a rare opportunity to secure a commercial space in a prime location within the city's Golden Triangle, conveniently situated between Mary Street and Godfrey Nixon Way. Key Features: - Modern Commercial Units - 1,060 sq. ft. footprint with structural provisions for an additional second floor, expanding to 2,120 sq. ft. Add'l 600 sq ft of mezzanine is included in price. - Strategic Location - High visibility and accessibility within George Town's commercial hub. -Sustainability Focused - Each unit is equipped with a 5KW solar panel system under the CUC CORE Programme, feeding unused electricity back to the grid for energy credits. - Built for Resilience - Category 5 hurricane-rated structure with a rigid momentresisting frame and 10' above sea level elevation. - High-Performance Building Envelope - Engineered for durability, efficiency, and climate resilience. - Ample Parking - Over 60 parking spaces for convenience. - Versatile Design - Open floor plans without load-bearing walls, allowing for flexible configurations such as: - High-value climate-controlled storage -Commercial enterprises - Office spaces - Multi-level setups -Unlock the Potential of Your Business Designed with adaptability in mind, these units seamlessly integrate structural, mechanical, electrical, and plumbing accommodations—allowing for maximum efficiency and customization. Whether you need a high-tech workspace, showroom, or scalable business hub, GT Business Park provides a future-proof solution in a thriving commercial district. Don't miss this opportunity to be part of George Town's revitalization and secure a space in one of the Cayman Islands' most forward-thinking developments.