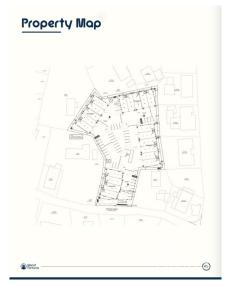

# GEORGE TOWN BUSINESS PARK - WAREHOUSE, OFFICE, RETAIL AND MORE

George Town Central, Cayman Islands MLS# 419107

#### **Debi Bergstrom** dbergstrom@edgewater.ky

Positioned in the heart of George Town's business district, GT Business Park offers a rare opportunity to secure a commercial space in a prime location within the city's Golden Triangle, conveniently situated between Mary Street and Godfrey Nixon Way. Key Features: - Modern Commercial Units - 1,060 sq. ft. footprint with structural provisions for an additional second floor, expanding to 2,120 sq. ft. Add'l 600 sq ft of mezzanine is included in price. - Strategic Location - High visibility and accessibility within George Town's commercial hub. -Sustainability Focused - Each unit is equipped with a 5KW solar panel system under the CUC CORE Programme, feeding unused electricity back to the grid for energy credits. - Built for Resilience - Category 5 hurricane-rated structure with a rigid momentresisting frame and 10' above sea level elevation. - High-Performance Building Envelope - Engineered for durability, efficiency, and climate resilience. - Ample Parking - Over 60 parking spaces for convenience. - Versatile Design - Open floor plans without load-bearing walls, allowing for flexible configurations such as: - High-value climate-controlled storage -Commercial enterprises - Office spaces - Multi-level setups -Unlock the Potential of Your Business Designed with adaptability in mind, these units seamlessly integrate structural, mechanical, electrical, and plumbing accommodations—allowing for maximum efficiency and customization. Whether you need a high-tech workspace, showroom, or scalable business hub, GT Business Park provides a future-proof solution in a thriving commercial district. Don't miss this opportunity to be part of George Town's revitalization and secure a space in one of the Cayman Islands' most forward-thinking developments.