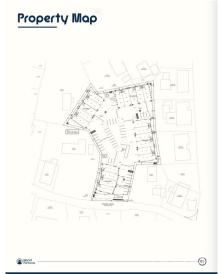

# **Debi Bergstrom** dbergstrom@edgewater.ky

Positioned in the heart of George Town's business district, GT Business Park offers a rare opportunity to secure a commercial space in a prime location within the city's Golden Triangle, conveniently situated between Mary Street and Godfrey Nixon Way. Key Features: - Modern Commercial Units - 1,060 sq. ft. footprint with structural provisions for an additional second floor, expanding to 2,120 sq. ft. Add'l 600 sq ft of mezzanine is included in price. - Strategic Location - High visibility and accessibility within George Town's commercial hub. -Sustainability Focused - Each unit is equipped with a 5KW solar panel system under the CUC CORE Programme, feeding unused electricity back to the grid for energy credits. - Built for Resilience - Category 5 hurricane-rated structure with a rigid momentresisting frame and 10' above sea level elevation. - High-Performance Building Envelope - Engineered for durability, efficiency, and climate resilience. - Ample Parking - Over 60 parking spaces for convenience. - Versatile Design - Open floor plans without load-bearing walls, allowing for flexible configurations such as: - High-value climate-controlled storage -Commercial enterprises - Office spaces - Multi-level setups -Unlock the Potential of Your Business Designed with adaptability in mind, these units seamlessly integrate structural, mechanical, electrical, and plumbing accommodations—allowing for maximum efficiency and customization. Whether you need a high-tech workspace, showroom, or scalable business hub, GT Business Park provides a future-proof solution in a thriving commercial district. Don't miss this opportunity to be part of George Town's revitalization and secure a space in one of the Cayman Islands' most forward-thinking developments.