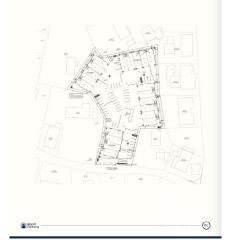

## GEORGE TOWN BUSINESS PARK - WAREHOUSE, OFFICE, RETAIL AND MORE

George Town Central, Cayman Islands MLS# 419105

**Property Map** 

CI\$680,000

**Debi Bergstrom** dbergstrom@edgewater.ky

Positioned in the heart of George Town's business district, GT Business Park offers a rare opportunity to secure a commercial space in a prime location within the city's Golden Triangle, conveniently situated between Mary Street and Godfrey Nixon Way. Key Features: - Modern Commercial Units - 1,060 sq. ft. footprint with structural provisions for an additional second floor, expanding to 2,120 sq. ft. Add'l 600 sq ft of mezzanine is included in price. - Strategic Location – High visibility and accessibility within George Town's commercial hub. -Sustainability Focused – Each unit is equipped with a 5KW solar panel system under the CUC CORE Programme, feeding unused electricity back to the grid for energy credits. - Built for Resilience - Category 5 hurricane-rated structure with a rigid momentresisting frame and 10' above sea level elevation. - High-Performance Building Envelope – Engineered for durability, efficiency, and climate resilience. - Ample Parking – Over 60 parking spaces for convenience. - Versatile Design – Open floor plans without load-bearing walls, allowing for flexible configurations such as: - High-value climate-controlled storage -Commercial enterprises - Office spaces - Multi-level setups -Unlock the Potential of Your Business Designed with adaptability in mind, these units seamlessly integrate structural, mechanical, electrical, and plumbing accommodations—allowing for maximum efficiency and customization. Whether you need a high-tech workspace, showroom, or scalable business hub, GT Business Park provides a future-proof solution in a thriving commercial district. Don't miss this opportunity to be part of George Town's revitalization and secure a space in one of the Cayman Islands' most forward-thinking developments.