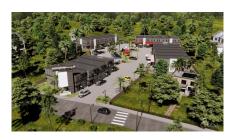

## GEORGE TOWN BUSINESS PARK - WAREHOUSE, OFFICE, RETAIL AND MORE

George Town Central, Cayman Islands MLS# 419105

**Property Map** 

CI\$680,000

**Debi Bergstrom** dbergstrom@edgewater.ky

Positioned in the heart of George Town's business district, GT Business Park offers a rare opportunity to secure a commercial space in a prime location within the city's Golden Triangle, conveniently situated between Mary Street and Godfrey Nixon Way. Key Features: - Modern Commercial Units - 1,060 sq. ft. footprint with structural provisions for an additional second floor, expanding to 2,120 sq. ft. Add'l 600 sq ft of mezzanine is included in price. - Strategic Location – High visibility and accessibility within George Town's commercial hub. -Sustainability Focused – Each unit is equipped with a 5KW solar panel system under the CUC CORE Programme, feeding unused electricity back to the grid for energy credits. - Built for Resilience - Category 5 hurricane-rated structure with a rigid momentresisting frame and 10' above sea level elevation. - High-Performance Building Envelope – Engineered for durability, efficiency, and climate resilience. - Ample Parking – Over 60 parking spaces for convenience. - Versatile Design – Open floor plans without load-bearing walls, allowing for flexible configurations such as: - High-value climate-controlled storage -Commercial enterprises - Office spaces - Multi-level setups -Unlock the Potential of Your Business Designed with adaptability in mind, these units seamlessly integrate structural, mechanical, electrical, and plumbing accommodations—allowing for maximum efficiency and customization. Whether you need a high-tech workspace, showroom, or scalable business hub, GT Business Park provides a future-proof solution in a thriving commercial district. Don't miss this opportunity to be part of George Town's revitalization and secure a space in one of the Cayman Islands' most forward-thinking developments.