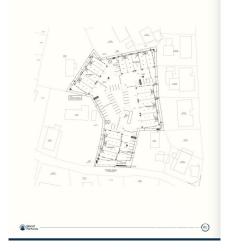

## CI\$660,000

**Property Map** 

**Debi Bergstrom** dbergstrom@edgewater.ky

Positioned in the heart of George Town's business district, GT Business Park offers a rare opportunity to secure a commercial space in a prime location within the city's Golden Triangle, conveniently situated between Mary Street and Godfrey Nixon Way. Key Features: - Modern Commercial Units - 1,060 sq. ft. footprint with structural provisions for an additional second floor, expanding to 2,120 sq. ft. Add'l 600 sq ft of mezzanine is included in price. - Strategic Location – High visibility and accessibility within George Town's commercial hub. -Sustainability Focused – Each unit is equipped with a 5KW solar panel system under the CUC CORE Programme, feeding unused electricity back to the grid for energy credits. - Built for Resilience - Category 5 hurricane-rated structure with a rigid momentresisting frame and 10' above sea level elevation. - High-Performance Building Envelope - Engineered for durability, efficiency, and climate resilience. - Ample Parking – Over 60 parking spaces for convenience. - Versatile Design – Open floor plans without load-bearing walls, allowing for flexible configurations such as: - High-value climate-controlled storage -Commercial enterprises - Office spaces - Multi-level setups -Unlock the Potential of Your Business Designed with adaptability in mind, these units seamlessly integrate structural, mechanical, electrical, and plumbing accommodations—allowing for maximum efficiency and customization. Whether you need a high-tech workspace, showroom, or scalable business hub, GT Business Park provides a future-proof solution in a thriving commercial district. Don't miss this opportunity to be part of George Town's revitalization and secure a space in one of the Cayman Islands' most forward-thinking developments.