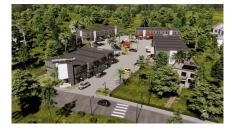

## **GEORGE TOWN BUSINESS PARK UNIT 3**

George Town Central, Cayman Islands MLS# 419103

## CI\$660,000

**Property Map** 

**Debi Bergstrom** dbergstrom@edgewater.ky

Positioned in the heart of George Town's business district, GT Business Park offers a rare opportunity to secure a commercial space in a prime location within the city's Golden Triangle, conveniently situated between Mary Street and Godfrey Nixon Way. Key Features: - Modern Commercial Units - 1,060 sq. ft. footprint with structural provisions for an additional second floor, expanding to 2,120 sq. ft. Add'l 600 sq ft of mezzanine is included in price. - Strategic Location – High visibility and accessibility within George Town's commercial hub. -Sustainability Focused – Each unit is equipped with a 5KW solar panel system under the CUC CORE Programme, feeding unused electricity back to the grid for energy credits. - Built for Resilience - Category 5 hurricane-rated structure with a rigid momentresisting frame and 10' above sea level elevation. - High-Performance Building Envelope - Engineered for durability, efficiency, and climate resilience. - Ample Parking – Over 60 parking spaces for convenience. - Versatile Design – Open floor plans without load-bearing walls, allowing for flexible configurations such as: - High-value climate-controlled storage -Commercial enterprises - Office spaces - Multi-level setups -Unlock the Potential of Your Business Designed with adaptability in mind, these units seamlessly integrate structural, mechanical, electrical, and plumbing accommodations—allowing for maximum efficiency and customization. Whether you need a high-tech workspace, showroom, or scalable business hub, GT Business Park provides a future-proof solution in a thriving commercial district. Don't miss this opportunity to be part of George Town's revitalization and secure a space in one of the Cayman Islands' most forward-thinking developments.