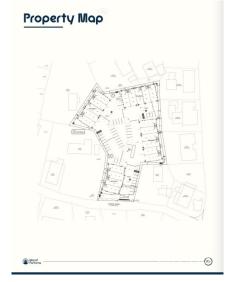

### **Debi Bergstrom** dbergstrom@edgewater.ky

Positioned in the heart of George Town's business district, GT Business Park offers a rare opportunity to secure a commercial space in a prime location within the city's Golden Triangle, conveniently situated between Mary Street and Godfrey Nixon Way. Key Features: - Modern Commercial Units - 1,060 sq. ft. footprint with structural provisions for an additional second floor, expanding to 2,120 sq. ft. Add'l 600 sq ft of mezzanine is included in price. - Strategic Location - High visibility and accessibility within George Town's commercial hub. -Sustainability Focused - Each unit is equipped with a 5KW solar panel system under the CUC CORE Programme, feeding unused electricity back to the grid for energy credits. - Built for Resilience - Category 5 hurricane-rated structure with a rigid momentresisting frame and 10' above sea level elevation. - High-Performance Building Envelope - Engineered for durability, efficiency, and climate resilience. - Ample Parking - Over 60 parking spaces for convenience. - Versatile Design - Open floor plans without load-bearing walls, allowing for flexible configurations such as: - High-value climate-controlled storage -Commercial enterprises - Office spaces - Multi-level setups -Unlock the Potential of Your Business Designed with adaptability in mind, these units seamlessly integrate structural, mechanical, electrical, and plumbing accommodations—allowing for maximum efficiency and customization. Whether you need a high-tech workspace, showroom, or scalable business hub, GT Business Park provides a future-proof solution in a thriving commercial district. Don't miss this opportunity to be part of George Town's revitalization and secure a space in one of the Cayman Islands' most forward-thinking developments.