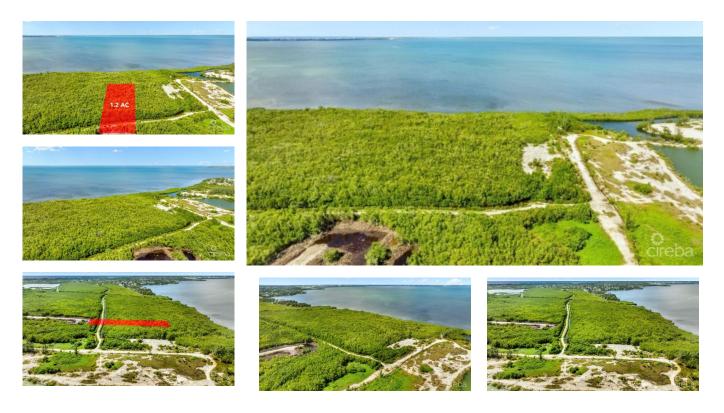

## **1.2 ACRE LOW DENSITY PARCEL**

Savannah, Cayman Islands MLS# 418570

## CI\$675,000

Debi Bergstrom dbergstrom@edgewater.ky

This 1.2-acre low-density residential lot offers stunning water views and natural protection from coastal elements with its surrounding mangroves. It combines privacy and development potential, making it ideal for the discerning developer seeking opportunities for an apartment complex or ocean-view home. The property has the main water supply and road access already piped to the boundary, reducing infrastructure costs and accelerating project timelines. The owner will also grant an easement over the existing road, simplifying access for future owners or developers.

Located in a growing area, this property offers privacy, natural beauty, and excellent development potential.