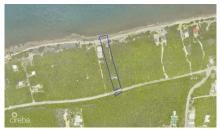

## **Essential Information**

| Type<br><b>Land (For Sale)</b> | Status<br><b>New</b>  |                 | MLS<br><b>419058</b> | Listing Type<br>Little<br>Cayman/Cayman Brac |
|--------------------------------|-----------------------|-----------------|----------------------|----------------------------------------------|
| Key Details                    |                       |                 |                      |                                              |
| Width<br><b>102.00</b>         | Depth<br>685.00       | Bed<br><b>0</b> | Bath<br><b>O</b>     | Block & Parcel<br>104B,12                    |
| Acreage<br>1.50                |                       |                 |                      |                                              |
| Den<br><b>No</b>               | Sq.Ft.<br><b>0.00</b> |                 |                      |                                              |
| Additional Features            |                       |                 |                      |                                              |
| Views                          | Sea Frontage          |                 | Road Frontage        | Soil                                         |

102

Water Front

102

Marl