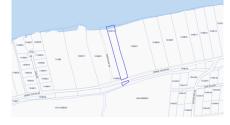

## **Essential Information**

| Type<br><b>Land (For Sale)</b> | Status<br><b>New</b>  |                 | MLS<br><b>419058</b> | Listing Type<br>Little<br>Cayman/Cayman Brac |
|--------------------------------|-----------------------|-----------------|----------------------|----------------------------------------------|
| Key Details                    |                       |                 |                      |                                              |
| Width<br><b>102.00</b>         | Depth<br>685.00       | Bed<br><b>0</b> | Bath<br><b>O</b>     | Block & Parcel<br>104B,12                    |
| Acreage<br>1.50                |                       |                 |                      |                                              |
| Den<br><b>No</b>               | Sq.Ft.<br><b>0.00</b> |                 |                      |                                              |
| Additional Features            |                       |                 |                      |                                              |
| Views                          | Sea Frontage          |                 | Road Frontage        | Soil                                         |

102

Water Front

102

Marl