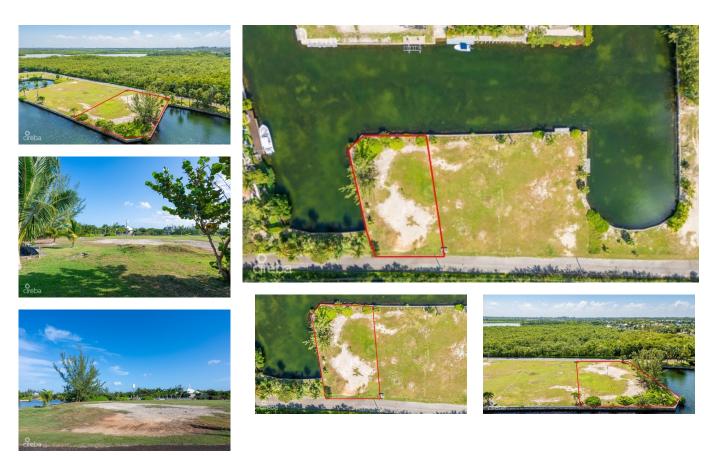

## WATERFRONT LOT WITH NORTH SOUND ACCESS

Spotts, Cayman Islands MLS# 419057

## CI\$510,000

Debi Bergstrom dbergstrom@edgewater.ky This beautiful 0.42 acre canal front lot is perfect for those who cherish the boating lifestyle. Build your dream home in this tranquil area and enjoy easy access to the North Sound, Rum Point and Stingray City. The Sea wall is already in place. This is an inside corner lot offering security and privacy. Sea wall in place offering protection for your yacht or boats. The lot is near to Countryside Village, Grand Harbour, and Harbour Walk and their respective amenities, including supermarkets, pharmacies, banks, restaurants/bars, liquor stores, and other shops. George Town, the capital, the school district, and the Seven Mile Beach area, are a 15–20-minute commute during non-peak traffic hours.

## **Essential Information**

| Type<br>Land (For Sale) | Status<br><b>New</b>   |                 | 4LS<br>1 <b>19057</b> |                  | Listing Type<br>Low Density<br>Residential |
|-------------------------|------------------------|-----------------|-----------------------|------------------|--------------------------------------------|
| Key Details             |                        |                 |                       |                  |                                            |
| Width<br><b>111.00</b>  | Depth<br><b>168.00</b> | Bed<br><b>0</b> |                       | Bath<br><b>0</b> | Block & Parcel 24D,77                      |
| Acreage<br>0.15         |                        |                 |                       |                  |                                            |
| Den<br>No               | Sq.Ft.<br><b>0.00</b>  |                 |                       |                  |                                            |

## **Additional Features**

| Views       | Zoning                     | Sea Frontage | Road Frontage |
|-------------|----------------------------|--------------|---------------|
| Water Front | Low Density<br>residential | 100          | 99            |

Soil **Marl**