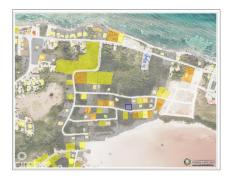

## LAND SPLENDID VIEW NORTH SIDE

North Side, Cayman Islands MLS# 419056

## CI\$125,000

Debi Bergstrom dbergstrom@edgewater.ky

Lovely house lot on Whistling Duck Drive in Splendid View North Side.