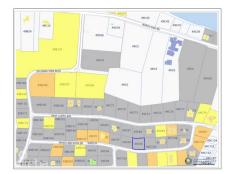

## **Essential Information**

| Type<br>Land (For Sale) | Status<br><b>New</b>   |                 | MLS<br>419056 |                  | Listing Type<br><b>Med Density</b><br>Residential |
|-------------------------|------------------------|-----------------|---------------|------------------|---------------------------------------------------|
| Key Details             |                        |                 |               |                  |                                                   |
| Width<br><b>110.00</b>  | Depth<br><b>105.00</b> | Bed<br><b>0</b> |               | Bath<br><b>0</b> | Block & Parcel<br>49C,95                          |

Acreage

Den **No** 

## **Additional Features**

| Views       | Zoning                        | Road Frontage | Soil  |
|-------------|-------------------------------|---------------|-------|
| Garden View | Medium Density<br>Residential | 110           | Black |
|             | Residential                   |               |       |