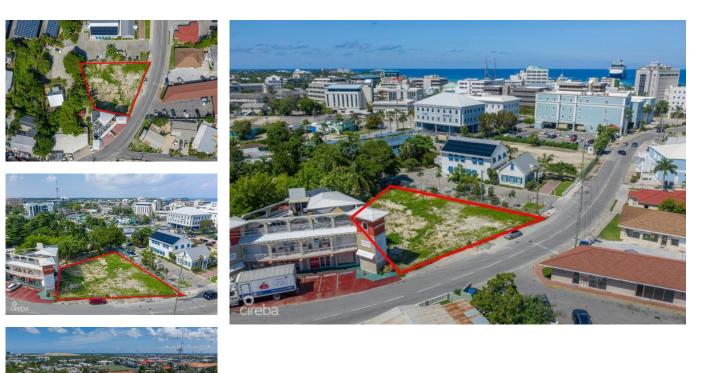

## PRIME COMMERCIAL LAND WITH APPROVED PLANS ON MARY STREET

George Town Common, Cayman Islands MLS# 419044

## CI\$1,550,000

**Debi Bergstrom** dbergstrom@edgewater.ky

Seize this exceptional investment opportunity in the heart of George Town's thriving commercial district! Strategically located on renowned Mary Street, this high-traffic property is just steps from the cruise port, top restaurants, and major retail hubs, ensuring maximum exposure and foot traffic. With approved plans already in place for a two-story commercial building, investors can hit the ground running with a development perfectly suited for office spaces, retail, or a mixed-use commercial venture. This turnkey opportunity eliminates lengthy approval processes, allowing you to capitalize on George Town's high-demand commercial sector immediately. Why Invest? Prime Location – Surrounded by major businesses and tourist activity Ready-to-Build – Approved plans mean a fast-tracked development timeline High ROI Potential – Strong demand for commercial space in this sought-after area Rare Opportunity -Limited availability in George Town's commercial hub A premier investment like this won't last! Whether you're looking to develop, lease, or hold for long-term appreciation, this property is ready to deliver returns.