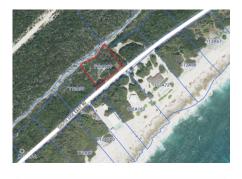

## EXPANSIVE 0.67 ACRE LOT ON SOUTH SIDE ROAD, CAYMAN BRAC

Cayman Brac East, Cayman Islands MLS# 419036

#### CI\$148,000

Debi Bergstrom dbergstrom@edgewater.ky

An expansive parcel of land in a great location, ready for development. The property is filled and primed for your next project. Perfect for building your dream home or a vacation rental property, with endless potential to create a unique space tailored to your vision. The location offers convenience and appeal, making it a prime opportunity for both personal and investment purposes. Don't miss out on the chance to own a piece of paradise in Cayman Brac. Photo sourced by: Cayman Land Info.

#### Key Details

| Width<br><b>193.93</b> | Depth<br><b>161.98</b> | Bed<br>O | Bath<br><b>O</b> | Block & Parcel<br><b>112A,161</b> |
|------------------------|------------------------|----------|------------------|-----------------------------------|
| Acreage<br><b>0.67</b> |                        |          |                  |                                   |
| Den<br><b>No</b>       | Sq.Ft.<br><b>0.00</b>  |          |                  |                                   |