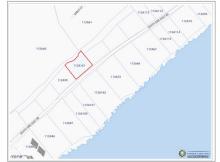

## EXPANSIVE 0.67 ACRE LOT ON SOUTH SIDE ROAD, CAYMAN BRAC

Cayman Brac East, Cayman Islands MLS# 419036

#### CI\$148,000

Debi Bergstrom dbergstrom@edgewater.ky

An expansive parcel of land in a great location, ready for development. The property is filled and primed for your next project. Perfect for building your dream home or a vacation rental property, with endless potential to create a unique space tailored to your vision. The location offers convenience and appeal, making it a prime opportunity for both personal and investment purposes. Don't miss out on the chance to own a piece of paradise in Cayman Brac. Photo sourced by: Cayman Land Info.

#### Key Details

| Width<br><b>193.93</b> | Depth<br><b>161.98</b> | Bed<br>O | Bath<br><b>O</b> | Block & Parcel<br><b>112A,161</b> |
|------------------------|------------------------|----------|------------------|-----------------------------------|
| Acreage<br><b>0.67</b> |                        |          |                  |                                   |
| Den<br><b>No</b>       | Sq.Ft.<br><b>0.00</b>  |          |                  |                                   |