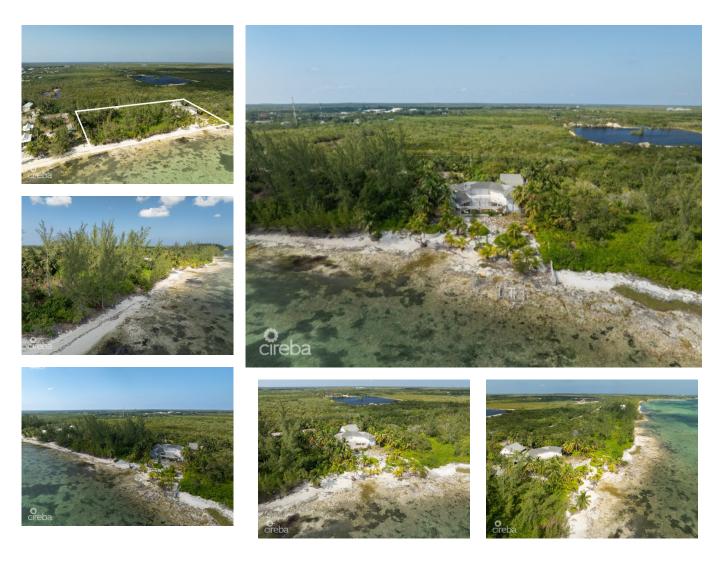

## US\$6,300,000

**Debi Bergstrom** dbergstrom@edgewater.ky

Exclusive Oceanfront Property on Frank Sound Road - Grand Cayman Discover an unparalleled opportunity to own a stunning 3.3-acre oceanfront property with almost 500 linear ft of ocean frontage on Frank Sound, Grand Cayman. Boasting 11 feet of elevation above sea level and breathtaking crystal-blue waters, this prime piece of paradise is zoned Hotel/Tourism, making it ideal for a luxury boutique hotel or an exclusive private estate. Nestled on the serene eastern side of the island, this expansive property offers both privacy and convenience, located just two miles from Health City. Whether you envision a world-class retreat or a secluded executive residence, the possibilities are endless. With an existing home and guest house on parcel 59A47, this site presents a rare opportunity for redevelopment. The current structures, in varying degrees of disrepair, offer a foundation for restoration or a complete transformation into a stunning waterfront escape. Frank Sound is known for its unspoiled natural beauty, calm turguoise waters, and easy access to the island's best diving, snorkeling, and outdoor adventures. This exceptional oceanfront location ensures unmatched tranguility while still being within reach of Cayman's top amenities. Opportunities like this are scarce-don't miss your chance to own a piece of paradise with endless potential. Explore this incredible property and turn your vision into reality.

## **Essential Information**

| Type<br>Land (For Sale)     | Status<br><b>Current</b>       |                 | MLS<br><b>418981</b>       |     | Listing Type<br><b>Beach/Hotel/Tourism</b> |
|-----------------------------|--------------------------------|-----------------|----------------------------|-----|--------------------------------------------|
| Key Details                 |                                |                 |                            |     |                                            |
| Width<br><b>490.00</b>      | Depth<br><b>285.00</b>         | Bed<br><b>0</b> | Ba<br><b>0</b>             | ath | Block & Parcel<br><b>59A,44&amp;47</b>     |
| Acreage<br>3.31             |                                |                 |                            |     |                                            |
| Den<br><b>No</b>            | Sq.Ft.<br><b>0.00</b>          |                 |                            |     |                                            |
| Additional Features         |                                |                 |                            |     |                                            |
| Views<br><b>Beach Front</b> | Zoning<br><b>Hotel/Tourisr</b> | n               | Sea Frontage<br><b>490</b> | e   | Road Frontage<br><b>490</b>                |