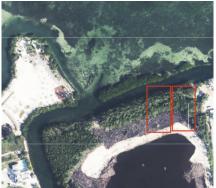

## CI\$1,109,950

**Debi Bergstrom** dbergstrom@edgewater.ky Introducing a stunning property nestled within a Brand New Waterfront Community, this prime piece of land spans an impressive 0.46 acres, offering an unparalleled opportunity for those seeking the perfect blend of tranquility and convenience. Boasting breathtaking views overlooking the majestic North Sound, this parcel is an absolute paradise for dedicated boaters and families alike. Situated just a stone's throw away from essential amenities, including a Grocery Store, Pharmacy, Gym and Restaurants. Convenience at your fingertips. Additionally, with easy access to arterial highways, commuting has been made easy making this location both idyllic and practical. Seize the opportunity to build your dream waterfront retreat in this exclusive community, where every day feels like a vacation and the possibilities are as vast as the ocean itself. Don't miss your chance to own a slice of paradise in this sought-after locale!

## **Additional Features**

| Views                      | Zoning                     | Sea Frontage | Road Frontage |
|----------------------------|----------------------------|--------------|---------------|
| Water Front, Water<br>View | Low Density<br>residential | 1            | 120           |