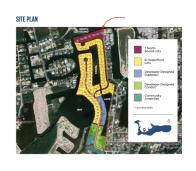

## AUBURN BAY LOT C1

Prospect / Newlands, Cayman Islands MLS# 417399

## CI\$1,109,950

**Debi Bergstrom** dbergstrom@edgewater.ky Introducing a stunning property nestled within a Brand New Waterfront Community, this prime piece of land spans an impressive 0.46 acres, offering an unparalleled opportunity for those seeking the perfect blend of tranquility and convenience. Boasting breathtaking views overlooking the majestic North Sound, this parcel is an absolute paradise for dedicated boaters and families alike. Situated just a stone's throw away from essential amenities, including a Grocery Store, Pharmacy, Gym and Restaurants. Convenience at your fingertips. Additionally, with easy access to arterial highways, commuting has been made easy making this location both idyllic and practical. Seize the opportunity to build your dream waterfront retreat in this exclusive community, where every day feels like a vacation and the possibilities are as vast as the ocean itself. Don't miss your chance to own a slice of paradise in this sought-after locale!

## **Additional Features**

| Views                      | Zoning                     | Sea Frontage | Road Frontage |
|----------------------------|----------------------------|--------------|---------------|
| Water Front, Water<br>View | Low Density<br>residential | 1            | 120           |