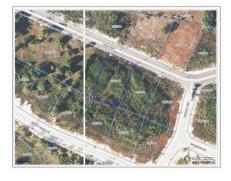

### LAND ON VIOLA WAY, SAVANNAH

Lower Valley, Cayman Islands MLS# 418958

# CI\$239,000

**Debi Bergstrom** dbergstrom@edgewater.ky

Lovely lot in new subdivision in Savannah. This is a fast-growing development with beautiful homes. Don't miss the opportunity to buy in early before prices hike.