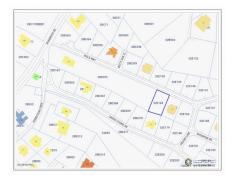

### LAND ON VIOLA WAY, SAVANNAH

Lower Valley, Cayman Islands MLS# 418958

# CI\$239,000

**Debi Bergstrom** dbergstrom@edgewater.ky

Lovely lot in new subdivision in Savannah. This is a fast-growing development with beautiful homes. Don't miss the opportunity to buy in early before prices hike.

### **Essential Information**

Type Status MLS Listing Type
Land (For Sale) New 418958 Low Density
Residential

#### **Key Details**

 Width
 Depth
 Bed
 Bath
 Block & Parcel

 80.00
 131.00
 0
 32E,164

Acreage 0.24

Sq.Ft. **0.00** Den No

# **Additional Features**

Zoning Road Frontage Views

Low Density residential Inland 82