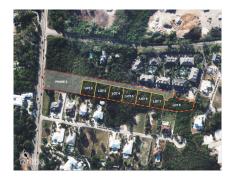

## THE RIDGE, SPOTTS, LOT 6

Spotts, Cayman Islands MLS# 418949

### **Debi Bergstrom** dbergstrom@edgewater.ky

The Ridge, Lot 6 – Elevated Coastal Living in Grand Cayman Williams 2 Real Estate proudly presents The Ridge, Lot 6, an exceptional opportunity to build your dream home in one of Grand Cayman's most sought-after new communities. Nestled along the scenic coastline in Spotts, this exclusive subdivision offers an unbeatable combination of high elevation, serene natural beauty, and modern island conveniences. Premium Location & Unmatched Elevation Perched high above sea level, The Ridge is a newly developed subdivision designed for those who value tranquility without sacrificing convenience. This exclusive community features seven spacious land lots and 12 luxury apartments, creating an intimate yet vibrant residential community. A Community Designed for Island Living • The Ridge, Lot 6, offers ample space to design your dream home, which will capture the beauty of the Caribbean while maximizing privacy and comfort. • Strategically located in Spotts, Off Shamrock Road, The Ridge ensures seamless access to essential amenities, top schools, shopping centers, and the island's best dining. • Enjoy the convenience of George Town's bustling business district, just a short drive away, while retreating to your serene, elevated sanctuary at the end of the day. Why Choose The Ridge, Lot 6? -Peaceful yet well-connected community -Near Spotts Beach—one of the island's best spots for turtle-watching -Modern infrastructure & premium neighborhood design -Proximity to top schools, restaurants, and shopping -Exclusive subdivision with limited availability Your Opportunity to Build in Prime Cayman Islands Real Estate The Ridge offers a rare chance to secure a land lot in an exclusive, high-elevation community. Whether you're looking to build a modern island retreat, a family home, or an investment property, Lot 6 is the perfect foundation for your vision. Don't miss out on this limited opportunity! Contact us today to learn more about The Ridge, Lot 6, and take the first step toward your ideal island lifestyle. How do you want to live your life?

#### **Essential Information**

| Type Land (For Sale) | Status<br><b>Current</b> |                 | MLS<br><b>418949</b> |                  | Listing Type Low Density Residential |
|----------------------|--------------------------|-----------------|----------------------|------------------|--------------------------------------|
| <b>Key Details</b>   |                          |                 |                      |                  |                                      |
| Width <b>100.90</b>  | Depth<br><b>101.90</b>   | Bed<br><b>0</b> |                      | Bath<br><b>0</b> | Block & Parcel <b>25B,678LOT6</b>    |
| Acreage <b>0.23</b>  |                          |                 |                      |                  |                                      |
| Den<br><b>No</b>     | Sq.Ft.<br><b>0.00</b>    |                 |                      |                  |                                      |