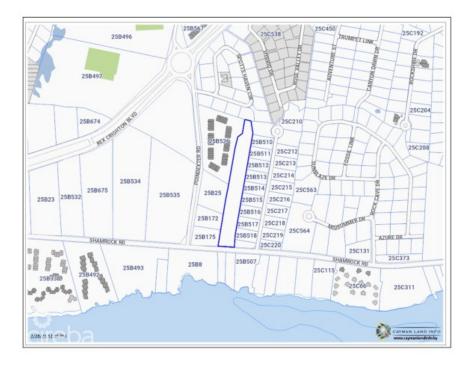

## THE RIDGE, SPOTTS, LOT 6

Spotts, Cayman Islands MLS# 418949

### **Debi Bergstrom** dbergstrom@edgewater.ky

The Ridge, Lot 6 – Elevated Coastal Living in Grand Cayman Williams 2 Real Estate proudly presents The Ridge, Lot 6, an exceptional opportunity to build your dream home in one of Grand Cayman's most sought-after new communities. Nestled along the scenic coastline in Spotts, this exclusive subdivision offers an unbeatable combination of high elevation, serene natural beauty, and modern island conveniences. Premium Location & Unmatched Elevation Perched high above sea level, The Ridge is a newly developed subdivision designed for those who value tranquility without sacrificing convenience. This exclusive community features seven spacious land lots and 12 luxury apartments, creating an intimate yet vibrant residential community. A Community Designed for Island Living • The Ridge, Lot 6, offers ample space to design your dream home, which will capture the beauty of the Caribbean while maximizing privacy and comfort. • Strategically located in Spotts, Off Shamrock Road, The Ridge ensures seamless access to essential amenities, top schools, shopping centers, and the island's best dining. • Enjoy the convenience of George Town's bustling business district, just a short drive away, while retreating to your serene, elevated sanctuary at the end of the day. Why Choose The Ridge, Lot 6? -Peaceful yet well-connected community -Near Spotts Beach—one of the island's best spots for turtle-watching -Modern infrastructure & premium neighborhood design -Proximity to top schools, restaurants, and shopping -Exclusive subdivision with limited availability Your Opportunity to Build in Prime Cayman Islands Real Estate The Ridge offers a rare chance to secure a land lot in an exclusive, high-elevation community. Whether you're looking to build a modern island retreat, a family home, or an investment property, Lot 6 is the perfect foundation for your vision. Don't miss out on this limited opportunity! Contact us today to learn more about The Ridge, Lot 6, and take the first step toward your ideal island lifestyle. How do you want to live your life?

#### **Essential Information**

| Type Land (For Sale) | Status<br><b>Current</b> |                 | MLS<br><b>418949</b> |                  | Listing Type Low Density Residential |
|----------------------|--------------------------|-----------------|----------------------|------------------|--------------------------------------|
| <b>Key Details</b>   |                          |                 |                      |                  |                                      |
| Width <b>100.90</b>  | Depth<br><b>101.90</b>   | Bed<br><b>0</b> |                      | Bath<br><b>0</b> | Block & Parcel <b>25B,678LOT6</b>    |
| Acreage <b>0.23</b>  |                          |                 |                      |                  |                                      |
| Den<br><b>No</b>     | Sq.Ft.<br><b>0.00</b>    |                 |                      |                  |                                      |