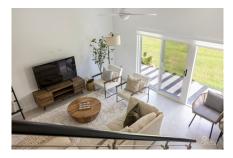

## CI\$569,000

**Debi Bergstrom** dbergstrom@edgewater.ky The Naesberry & Loft unit at The Meadows in West Bay, Grand Cayman, is a thoughtfully designed 1050-square-foot townhome. The complex itself has to be seen to be appreciated. Phase One is now complete and a thriving community of residents are living in the properties this listed unit is in Phase Two and due for completion in July 2026. Layout: One bedroom, one bathroom, with a second-floor loft room. A fully fitted compact kitchen with stainless steel appliances, and a laundry closet with washing machine & tumble dryer. Living Space: The private patio overlooks the pool which is accessible via French doors from the living area, which is in prime position in Phase Two. Community Amenities: Residents have access to two swimming pools, a fully equipped gymnasium, and two clubhouses with a games room and recreational areas.