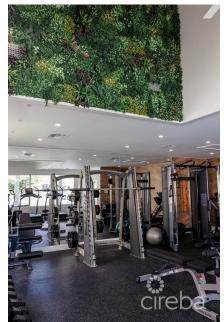

## CI\$569,000

**Debi Bergstrom** dbergstrom@edgewater.ky The Naesberry & Loft unit at The Meadows in West Bay, Grand Cayman, is a thoughtfully designed 1050-square-foot townhome. The complex itself has to be seen to be appreciated. Phase One is now complete and a thriving community of residents are living in the properties this listed unit is in Phase Two and due for completion in July 2026. Layout: One bedroom, one bathroom, with a second-floor loft room. A fully fitted compact kitchen with stainless steel appliances, and a laundry closet with washing machine & tumble dryer. Living Space: The private patio overlooks the pool which is accessible via French doors from the living area, which is in prime position in Phase Two. Community Amenities: Residents have access to two swimming pools, a fully equipped gymnasium, and two clubhouses with a games room and recreational areas.