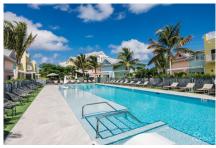

## CI\$569,000

**Debi Bergstrom** dbergstrom@edgewater.ky The Naesberry & Loft unit at The Meadows in West Bay, Grand Cayman, is a thoughtfully designed 1050-square-foot townhome. The complex itself has to be seen to be appreciated. Phase One is now complete and a thriving community of residents are living in the properties this listed unit is in Phase Two and due for completion in July 2026. Layout: One bedroom, one bathroom, with a second-floor loft room. A fully fitted compact kitchen with stainless steel appliances, and a laundry closet with washing machine & tumble dryer. Living Space: The private patio overlooks the pool which is accessible via French doors from the living area, which is in prime position in Phase Two. Community Amenities: Residents have access to two swimming pools, a fully equipped gymnasium, and two clubhouses with a games room and recreational areas.