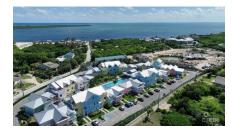

## CI\$569,000

**Debi Bergstrom** dbergstrom@edgewater.ky The Naesberry & Loft unit at The Meadows in West Bay, Grand Cayman, is a thoughtfully designed 1050-square-foot townhome. The complex itself has to be seen to be appreciated. Phase One is now complete and a thriving community of residents are living in the properties this listed unit is in Phase Two and due for completion in July 2026. Layout: One bedroom, one bathroom, with a second-floor loft room. A fully fitted compact kitchen with stainless steel appliances, and a laundry closet with washing machine & tumble dryer. Living Space: The private patio overlooks the pool which is accessible via French doors from the living area, which is in prime position in Phase Two. Community Amenities: Residents have access to two swimming pools, a fully equipped gymnasium, and two clubhouses with a games room and recreational areas.