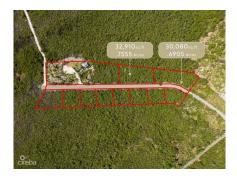

# **Debi Bergstrom** dbergstrom@edgewater.ky

Prime Investment Opportunity in Sunny Field, East End Seize the chance to own a sprawling 32,910 sq. ft. (0.7555 acres) lot in the thriving East End community! Whether you're looking to develop, invest, or build your dream home, this versatile agricultural/residential property offers endless possibilities. With subdivision potential and individual block and parcel allocation pending, this oversized lot is a rare find—perfect for savvy investors or future homeowners looking to secure valuable land in a rapidly expanding area. Priced to sell, this exceptional property won't last long! Don't miss out—contact me today for more details and to schedule a viewing.

### **Essential Information**

Type Status MLS Listing Type
Land (For Sale) Pen/Con 418938 Agriculture

**Key Details** 

 Width
 Depth
 Bed
 Bath
 Block & Parcel

 143.00
 231.00
 0
 69A,31LOTB

Acreage **0.76** 