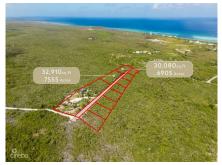

# **Debi Bergstrom** dbergstrom@edgewater.ky

Prime Investment Opportunity in Sunny Field, East End Seize the chance to own a sprawling 32,910 sq. ft. (0.7555 acres) lot in the thriving East End community! Whether you're looking to develop, invest, or build your dream home, this versatile agricultural/residential property offers endless possibilities. With subdivision potential and individual block and parcel allocation pending, this oversized lot is a rare find—perfect for savvy investors or future homeowners looking to secure valuable land in a rapidly expanding area. Priced to sell, this exceptional property won't last long! Don't miss out—contact me today for more details and to schedule a viewing.

### **Essential Information**

Type Status MLS Listing Type
Land (For Sale) Pen/Con 418938 Agriculture

**Key Details** 

 Width
 Depth
 Bed
 Bath
 Block & Parcel

 143.00
 231.00
 0
 69A,31LOTB

Acreage **0.76** 