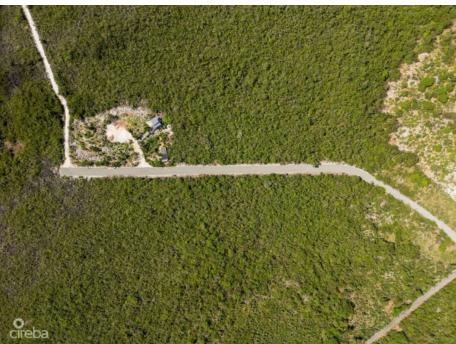

# **Debi Bergstrom** dbergstrom@edgewater.ky

Prime Investment Opportunity in Sunny Field, East End Seize the chance to own a sprawling 32,910 sq. ft. (0.7555 acres) lot in the thriving East End community! Whether you're looking to develop, invest, or build your dream home, this versatile agricultural/residential property offers endless possibilities. With subdivision potential and individual block and parcel allocation pending, this oversized lot is a rare find—perfect for savvy investors or future homeowners looking to secure valuable land in a rapidly expanding area. Priced to sell, this exceptional property won't last long! Don't miss out—contact me today for more details and to schedule a viewing.

### **Essential Information**

Type Status MLS Listing Type
Land (For Sale) Pen/Con 418938 Agriculture

**Key Details** 

 Width
 Depth
 Bed
 Bath
 Block & Parcel

 143.00
 231.00
 0
 69A,31LOTB

Acreage **0.76** 