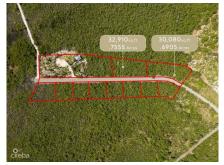

## CI\$150,400

**Debi Bergstrom** dbergstrom@edgewater.ky

Oversized Land Lot in Sunny Field, East End – A Rare Investment Opportunity! Unlock the potential of this expansive 30,080 sq. ft. (0.9605 acres) property, perfectly suited for investors, developers, or those dreaming of building their ideal home. Zoned for agricultural/residential use, this versatile lot offers endless possibilities—whether you envision a private estate, multiple homes, or a future development project. Priced right, this is an incredible opportunity to secure a substantial piece of land at exceptional value. With subdivision pending and individual block and parcel numbers to be assigned, now is the time to act! Don't miss out on this fantastic deal—contact me today to schedule a viewing and see the possibilities for yourself!

## **Additional Features**

Views Zoning Soil
Garden View Agriculture/Residenti Rock

al