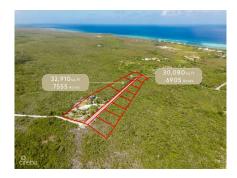

## CI\$150,400

**Debi Bergstrom** dbergstrom@edgewater.ky

Oversized Land Lot in Sunny Field, East End – A Rare Investment Opportunity! Unlock the potential of this expansive 30,080 sq. ft. (0.9605 acres) property, perfectly suited for investors, developers, or those dreaming of building their ideal home. Zoned for agricultural/residential use, this versatile lot offers endless possibilities—whether you envision a private estate, multiple homes, or a future development project. Priced right, this is an incredible opportunity to secure a substantial piece of land at exceptional value. With subdivision pending and individual block and parcel numbers to be assigned, now is the time to act! Don't miss out on this fantastic deal—contact me today to schedule a viewing and see the possibilities for yourself!

## **Essential Information**

Type Status MLS Listing Type
Land (For Sale) Pen/Con 418937 Agriculture

**Key Details** 

 Width
 Depth
 Bed
 Bath
 Block & Parcel

 128.00
 235.00
 0
 69A,31LOTA

Acreage **0.69** 