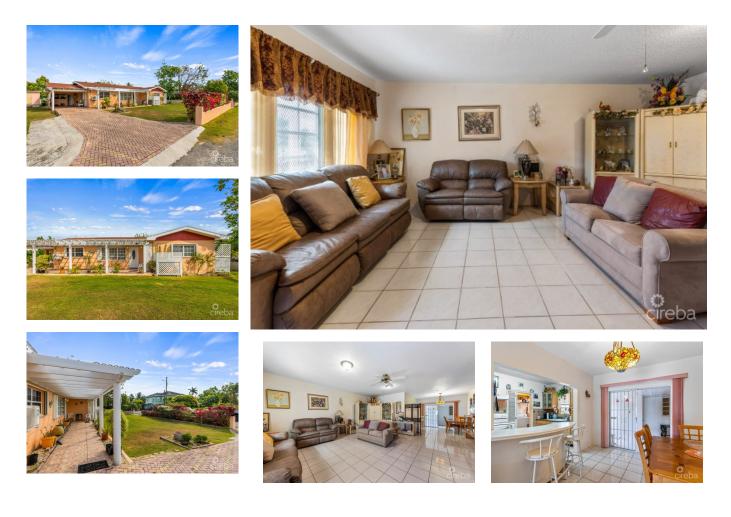

## CI\$729,000

**Debi Bergstrom** dbergstrom@edgewater.ky

Charming Home with Income Potential - 33 Hibiscus Lane, Tropical Gardens Located in the sought-after Tropical Gardens community, just two minutes from Grand Harbour and less than 10 minutes from the heart of George Town, this versatile property offers an exceptional opportunity for homeowners and investors alike. The main residence features a spacious onebedroom layout with an open-plan living and dining area, perfect for comfortable island living. The expansive front garden provides a welcoming outdoor space with room for future enhancements. Adding to its appeal, the property includes three fully furnished studio apartments, all currently rented, generating immediate rental income. For those seeking even more flexibility, the main home offers the potential to be converted into a two-bedroom residence with two income-generating units—or even reconfigured to add extra bedrooms, a private nanny suite, or a multi-generational living setup to suit your needs. Whether you're looking for a charming home with built-in rental income or an adaptable space to grow with you, this home is a canvas waiting for your personal touch in one of George Town's most desirable neighborhoods. Don't miss out on this versatile property schedule a viewing today!

## **Essential Information**

| Type<br><b>Residential (For Sale)</b> | Status<br>Current  | MLS<br><b>418914</b>     | Listing Type<br>Single Family Home |  |  |
|---------------------------------------|--------------------|--------------------------|------------------------------------|--|--|
| Key Details                           |                    |                          |                                    |  |  |
| Bed<br><b>4</b>                       | Bath<br><b>4.5</b> | Block & Parcel<br>22E,83 |                                    |  |  |
| Acreage<br>0.23                       |                    |                          |                                    |  |  |
| Den<br><b>No</b>                      | Year Built<br>2004 | Sq.Ft.<br><b>3029.00</b> |                                    |  |  |
| Additional Features                   |                    |                          |                                    |  |  |
| Lot Size                              | Views              | Foundation               | Furnished                          |  |  |