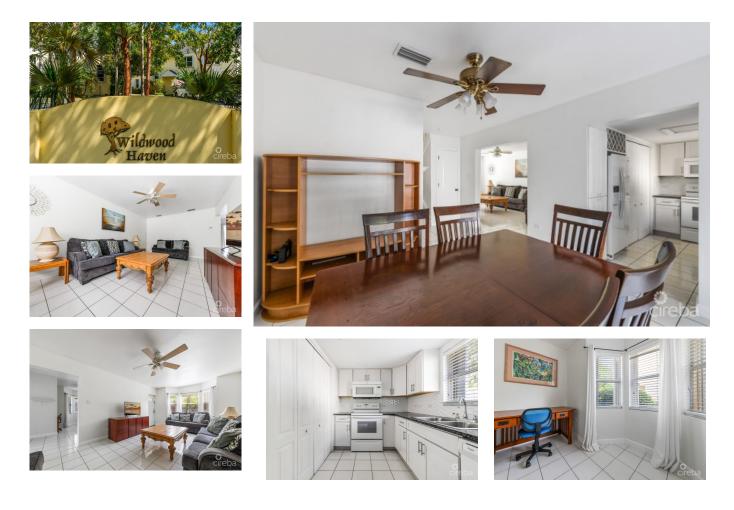

## CI\$525,000

0.00

**Debi Bergstrom** dbergstrom@edgewater.ky

A rare opportunity to own a spacious 3-bedroom townhome in a quiet, centrally located suburb. This end-unit residence offers extra privacy, a private back patio, and ample storage, making it an ideal choice for families or investors alike. Designed for lowmaintenance living, the home provides both comfort and convenience in a peaceful setting. Nestled just off Legacy Drive, the neighbourhood is lush and tranquil, with no through traffic, offering a retreat from the bustle while keeping you close to everything you need. Harbour Walk and Grand Harbour's shops, restaurants, and amenities are just moments away, while central George Town and Spotts Beach are only a five-minute drive. Need a day by the water? Seven Mile Beach is just 10 minutes away, giving you easy access to all West Bay road has to offer. Whether you're looking for a long-term home or a smart investment, this townhome offers the perfect blend of location, space, and potential.