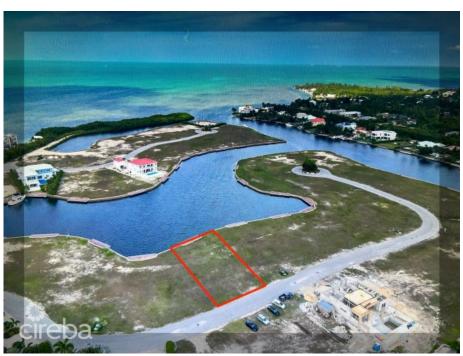

### **HARBOUR REACH - NORTH FACING LOT .3563 ACRES**

Prospect / Newlands, Cayman Islands MLS# 418871

# **Debi Bergstrom** dbergstrom@edgewater.ky

Presenting an exceptional opportunity to own a prime piece of canal-fronting land in the prestigious Harbour Reach, Grand Cayman. This .3563-acre parcel, equating to 15,553 square feet, offers an unparalleled setting for those seeking a serene and luxurious lifestyle. Located in the sought-after Grand Harbour area, this north-facing parcel boasts direct canal access, making it an ideal location for boating enthusiasts. The tranquil waters of the Grand Harbour Canal provide a picturesque backdrop, perfect for constructing a dream home that embraces both elegance and functionality. The Harbour Reach community is renowned for its upscale living and convenient access to essential amenities. Residents enjoy proximity to shopping centers, fine dining, and recreational facilities, all while being a short drive from the vibrant heart of George Town. The area is well-regarded for its safety, family-friendly environment, and the quality of life it offers. This property is a rare find, combining the allure of waterfront living with the convenience of urban amenities. It presents a unique canvas for creating a bespoke residence that reflects your personal taste and lifestyle. Do not miss this chance to secure a prime canal-fronting lot in one of Grand Cayman's most desirable neighborhoods. Contact us today to explore the potential of this exceptional property and begin the journey to making your dream home a reality.

#### **Additional Features**

Views Zoning Sea Frontage Road Frontage

Canal Front Low Density 90 117

residential

Soil **Marl**