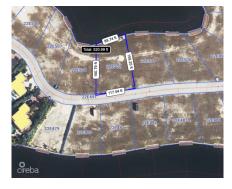

### **HARBOUR REACH - NORTH FACING LOT .3563 ACRES**

Prospect / Newlands, Cayman Islands MLS# 418871

#### **Key Details**

 Width
 Depth
 Bed
 Bath
 Block & Parcel

 117.00
 160.00
 0
 22E,502

Acreage **0.36** 

Den Sq.Ft. **No 0.00** 

#### **Additional Features**

Views Zoning Sea Frontage Road Frontage

Canal Front Low Density 90 117

residential

Soil **Marl**