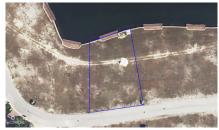

### **HARBOUR REACH - NORTH FACING LOT .3563 ACRES**

Prospect / Newlands, Cayman Islands MLS# 418871

#### **Key Details**

 Width
 Depth
 Bed
 Bath
 Block & Parcel

 117.00
 160.00
 0
 22E,502

Acreage **0.36** 

Den Sq.Ft. **No 0.00** 

#### **Additional Features**

Views Zoning Sea Frontage Road Frontage

Canal Front Low Density 90 117

residential

Soil **Marl**