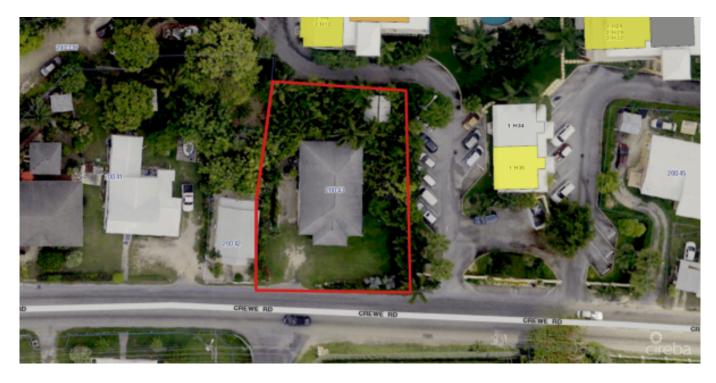

# CREWE RD. PROPERTY

George Town East, Cayman Islands MLS# 418866

#### CI\$675,000

Debi Bergstrom dbergstrom@edgewater.ky

This property, originally built in the late 1960s, underwent a complete renovation around 2002. Offering versatile usage options, it can serve as a private residence, rental unit, small business office, or medical practice. Conveniently located in Central George Town, it is just minutes from gas stations, hospitals, supermarkets, and a variety of commercial establishments.

## Key Details

| Bed             | Bath        | Block & Parcel |
|-----------------|-------------|----------------|
| <b>2</b>        | <b>1.5</b>  | 20D,43         |
| Acreage<br>0.20 |             |                |
| Den             | Year Built  | Sq.Ft.         |
| <b>No</b>       | <b>1966</b> | <b>2243.00</b> |

## **Additional Features**

| Lot Size | Views       | Foundation | Zoning                |
|----------|-------------|------------|-----------------------|
| 0.20     | Garden View | Slab       | <b>Medium Density</b> |
|          |             |            | Residential           |