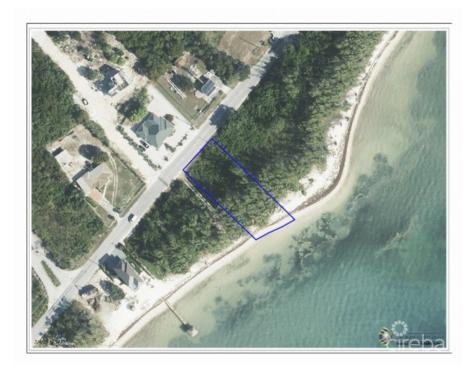

## PRIME BEACHFRONT LAND IN EAST END - A RARE OPPORTUNITY IN GRAND CAYMAN

East End, Cayman Islands MLS# 418843

## CI\$799,000

**Debi Bergstrom** dbergstrom@edgewater.ky

A large pristine piece of land in East End is available. With approximately 220 feet of depth and 100 feet on the water, this 1/2-acre piece of paradise is perfect. The land offers sandy beach and incredible views of the Caribbean Sea and the reef beyond. East End offers easy access to some of the island's top attractions, including world-class diving and snorkelling spots, as well as a wide range of restaurants, bars, and shops. This makes it an attractive option for both full-time residents and those looking for a vacation home. This land is 3 miles from the Morritts Resort and Colliers public beach. Although the land is secluded, in relation to the rest of the island, it is still only a short drive from George Town, Owen Roberts International Airport and Seven Mile Beach. 1/2 mile from Ocean Frontiers