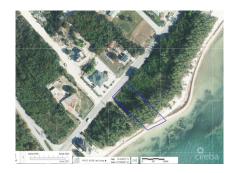

## PRIME BEACHFRONT LAND IN EAST END - A RARE OPPORTUNITY IN GRAND CAYMAN

East End, Cayman Islands MLS# 418843

## CI\$799,000

**Debi Bergstrom** dbergstrom@edgewater.ky

A large pristine piece of land in East End is available. With approximately 220 feet of depth and 100 feet on the water, this 1/2-acre piece of paradise is perfect. The land offers sandy beach and incredible views of the Caribbean Sea and the reef beyond. East End offers easy access to some of the island's top attractions, including world-class diving and snorkelling spots, as well as a wide range of restaurants, bars, and shops. This makes it an attractive option for both full-time residents and those looking for a vacation home. This land is 3 miles from the Morritts Resort and Colliers public beach. Although the land is secluded, in relation to the rest of the island, it is still only a short drive from George Town, Owen Roberts International Airport and Seven Mile Beach. 1/2 mile from Ocean Frontiers