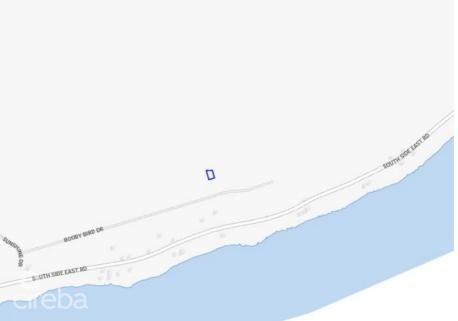

## **SELWORTHY GROVE 0.29 ACRES, CAYMAN BRAC**

Cayman Brac East, Cayman Islands MLS# 418841

## CI\$65,000

**Debi Bergstrom** dbergstrom@edgewater.ky

Located in the tranquil Cayman Brac East, Cayman Brac Land Parcel 249 at Selworthy Grove offers a .2889-acre plot perfect for building your ideal island retreat. Surrounded by nature and offering a peaceful setting, this property is well-suited for a spacious family home, a relaxing vacation escape, or a long-term investment. Selworthy Grove is known for its serene atmosphere and lush surroundings, making it an excellent choice for those seeking privacy and a connection to nature. With plenty of space to design a home that complements the environment, this parcel provides a wonderful opportunity to own a piece of paradise in Cayman Brac.