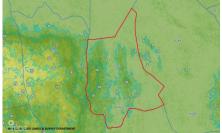

## 43 ACRES - EAST INTERIOR BORDERING SALINA RESERVE

East Inland, Cayman Islands MLS# 418833

## CI\$1,500,000

Debi Bergstrom dbergstrom@edgewater.ky 43 ACRES LOCATED IN THE EAST INTERIOR. 6 FOOT REGISTERED RIGHT OF WAY.