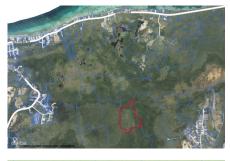

## 43 ACRES - EAST INTERIOR BORDERING SALINA RESERVE

East Inland, Cayman Islands MLS# 418833

## CI\$1,500,000

Debi Bergstrom dbergstrom@edgewater.ky 43 ACRES LOCATED IN THE EAST INTERIOR. 6 FOOT REGISTERED RIGHT OF WAY.