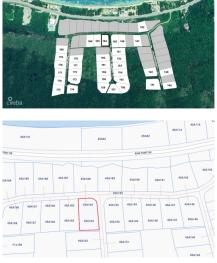

## NORTHSHORE ESTATES LOT

North Side, Cayman Islands MLS# 418832

## CI\$162,099

Debi Bergstrom dbergstrom@edgewater.ky Prime Northshore Estates Lot - Build your dream home or investment property. Located in the sought after Northshore Estates, this 0.29 acre lot presents an exceptional opportunity to create your ideal home or a lucrative investment property. Perched 11 feet above sea level, this elevated lot offers scenic potential. With no restrictive covenants, you have the flexibility to design and build a custom single family home or a duplex, thus maximizing your vision without limitations. Set in the peaceful North Side district, this growing community is positioned only a short 5 minute drive to Rum Point, Kaibo, and many pristine beaches. Reach out today for further information.

## **Essential Information**

| Type<br>Land (For Sale) | Status<br><b>Current</b> |                 | MLS<br>418832 |                  | Listing Type<br>Low Density<br>Residential |
|-------------------------|--------------------------|-----------------|---------------|------------------|--------------------------------------------|
| Key Details             |                          |                 |               |                  |                                            |
| Width<br><b>85.00</b>   | Depth<br><b>150.00</b>   | Bed<br><b>0</b> |               | Bath<br><b>0</b> | Block & Parcel<br><b>45A,164</b>           |
| Acreage<br>0.29         |                          |                 |               |                  |                                            |
| Den<br><b>No</b>        | Sq.Ft.<br><b>0.00</b>    |                 |               |                  |                                            |