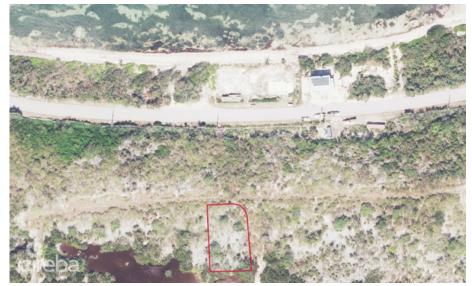

## CI\$162,099

Debi Bergstrom dbergstrom@edgewater.ky Prime Northshore Estates Lot - Build your dream home or investment property. Located in the sought after Northshore Estates, this 0.29 acre lot presents an exceptional opportunity to create your ideal home or a lucrative investment property. Perched 11 feet above sea level, this elevated lot offers scenic potential. With no restrictive covenants, you have the flexibility to design and build a custom single family home or a duplex, thus maximizing your vision without limitations. Set in the peaceful North Side district, this growing community is positioned only a short 5 minute drive to Rum Point, Kaibo, and many pristine beaches. Reach out today for further information.