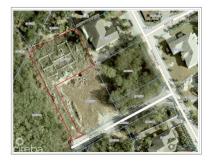

## **SAVANNAH MEADOWS HOUSE LOT**

Savannah, Cayman Islands MLS# 418829

## **Debi Bergstrom** dbergstrom@edgewater.ky

Tucked off the main roads in lovely Savannah you'll find that this neighborhood offers quiet living with conveniences. Super easy to get to Countryside, Country Corner, Pedro Castle, Newlands boat dock, schools, churches, Spotts beach and more. Priced at the evaluation price (done February 2025), it's just waiting for you to make this one yours today! Old house footprint on site from 2004, could possibly be used as the start for your home. (subject to CPA's review and approval).

#### **Key Details**

 Width
 Depth
 Bed
 Bath
 Block & Parcel

 128.00
 100.00
 0
 28C,377

Acreage **0.36** 

Den Sq.Ft. **No 0.00** 