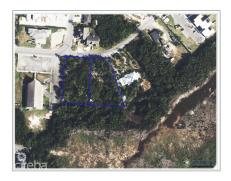

## **RED BAY DEVELOPMENT SITE 1.13 ACRES**

Prospect / Newlands, Cayman Islands MLS# 418791

## CI\$980,000

**Debi Bergstrom** dbergstrom@edgewater.ky

Prime Development Opportunity in Red Bay. Exceptional development parcels in the sought-after Red Bay Estates community on Selkirk Drive. These expansive, level lots combined, boasts an ideal shape, perfect for developers looking to create luxury multi-unit residences. A rare investment opportunity as the property spans over an acre in the heart of this well-established neighborhood. With potential for subdivision into multiple residential lots, this parcel also offers incredible flexibility. Its prime location provides easy access to Grand Harbour's shopping, dining, and amenities, while George Town is just a five-minute drive away.

## **Essential Information**

Type Status MLS Listing Type
Land (For Sale) Current 418791 Low Density
Residential

**Key Details** 

 Width
 Depth
 Bed
 Bath
 Block & Parcel

 238.00
 209.00
 0
 22D,162/163

Acreage 1.13