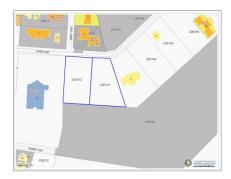

## **RED BAY DEVELOPMENT SITE 1.13 ACRES**

Prospect / Newlands, Cayman Islands MLS# 418791

## CI\$980,000

**Debi Bergstrom** dbergstrom@edgewater.ky

Prime Development Opportunity in Red Bay. Exceptional development parcels in the sought-after Red Bay Estates community on Selkirk Drive. These expansive, level lots combined, boasts an ideal shape, perfect for developers looking to create luxury multi-unit residences. A rare investment opportunity as the property spans over an acre in the heart of this well-established neighborhood. With potential for subdivision into multiple residential lots, this parcel also offers incredible flexibility. Its prime location provides easy access to Grand Harbour's shopping, dining, and amenities, while George Town is just a five-minute drive away.

## **Essential Information**

Type Status MLS Listing Type
Land (For Sale) Current 418791 Low Density
Residential

**Key Details** 

 Width
 Depth
 Bed
 Bath
 Block & Parcel

 238.00
 209.00
 0
 22D,162/163

Acreage 1.13