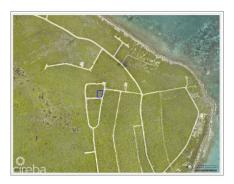

## LITTLE CAYMAN LOT NEAR POINT OF SANDS

Little Cayman (East), Cayman Islands MLS# 417106

CI\$45,000

**Debi Bergstrom** dbergstrom@edgewater.ky

Discover Your Tropical Paradise in Little Cayman Welcome to Little Cayman, a hidden gem of the Caribbean! Nestled in the peaceful and secluded North East area, this 0.23-acre plot offers a rare opportunity to embrace the island life. Just a 4-minute drive from the stunning Point of Sand, this property is located 8 feet above sea level, providing a perfect canvas for your dream home. Imagine waking up every morning to the beauty of untouched nature—crystal-clear waters, white sandy beaches, and lush tropical surroundings that create an oasis of calm and serenity. Whether you're looking for a second home, a vacation retreat, or a tropical hideaway, this plot offers a tranguil escape from the fast-paced modern world. With only 160 permanent residents, Little Cayman is a charming and close-knit community where time slows down, and life becomes simpler. This is your chance to enjoy an authentic lifestyle on one of the Caribbean's most pristine and serene islands. Don't miss this rare opportunity to own a paradise in this exclusive location. Build your dream home and experience the unmatched beauty and tranquillity that Little Cayman offers daily. Turn your dream into reality today! Average height 20ft above sea level..

## **Essential Information**

| Type<br><b>Land (For Sale)</b> | Status<br><b>Current</b> |                 | MLS<br><b>417106</b> |                  | Listing Type<br>Low Density<br>Residential |
|--------------------------------|--------------------------|-----------------|----------------------|------------------|--------------------------------------------|
| Key Details                    |                          |                 |                      |                  |                                            |
| Width<br><b>106.00</b>         | Depth<br><b>107.00</b>   | Bed<br><b>0</b> |                      | Bath<br><b>0</b> | Block & Parcel<br>92A,382                  |
| Acreage<br>0.23                |                          |                 |                      |                  |                                            |
| Den<br><b>No</b>               | Sq.Ft.<br><b>0.00</b>    |                 |                      |                  |                                            |
| Additional Features            |                          |                 |                      |                  |                                            |
| Views                          | Zoning                   |                 | Soil                 |                  |                                            |