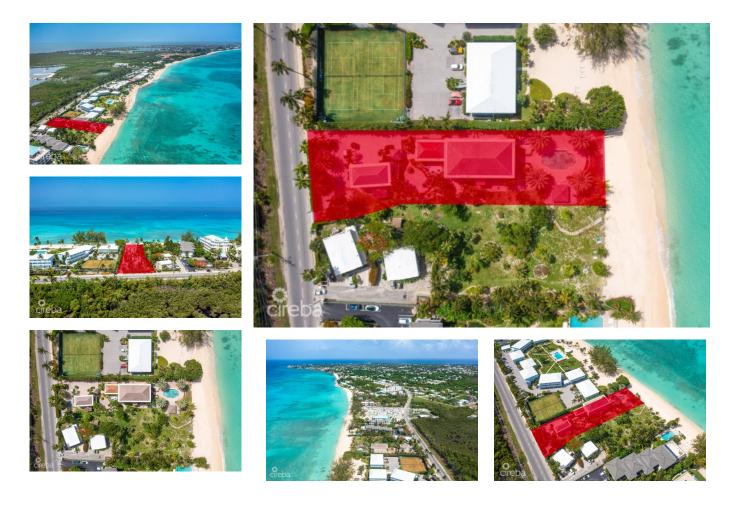

## PRIME SEVEN MILE BEACH LAND

Seven Mile Beach, Cayman Islands MLS# 418731

## US\$23,900,000

**Debi Bergstrom** dbergstrom@edgewater.ky

Presenting an incredibly rare opportunity to own a prime Seven Mile Beach site, set on an exquisite stretch of beach. This ultrapremium location, zoned for hotel/tourism use, boasts coveted Seven Mile Beach frontage and an impressive depth of approximately 356 feet. A fully conceptualized design for a luxury residence, Eden, is already available, featuring 16,000 sqft of interior living space, 7 large bedrooms with ensuites, a large entertainment room, gym & spa, 7+ car garage and premium material finishes throughout. The sale includes these plans, should you wish to bring Eden to life. For more details, please refer to the attached brochure and additional information below. Imagine experiencing the pinnacle of luxury with this extraordinary home on Seven Mile Beach. Offering a unique blend of exclusivity, sophisticated design, and stunning beachfront views, plans for Eden present a rare opportunity to build a residence that combines elegance, comfort, and natural beauty in one of the world's most desirable locations. Set on the most coveted stretch of beach, this opportunity offers an unparalleled location for a distinguished residence or private gated estate, ensuring both privacy and expansive space. This is a rare, oncein-a-lifetime opportunity that is unlikely to be repeated.

## **Essential Information**

| Type<br><b>Land (For Sale)</b> | Status<br><b>Current</b> |                 | MLS<br><b>418731</b> |                  | Listing Type<br><b>Beach/Hotel/Tourism</b> |  |  |
|--------------------------------|--------------------------|-----------------|----------------------|------------------|--------------------------------------------|--|--|
| Key Details                    |                          |                 |                      |                  |                                            |  |  |
| Width<br><b>76.00</b>          | Depth<br><b>357.00</b>   | Bed<br><b>0</b> |                      | Bath<br><b>O</b> | Block & Parcel<br>5C,282                   |  |  |
| Acreage<br>0.61                |                          |                 |                      |                  |                                            |  |  |
| Den<br><b>No</b>               | Sq.Ft.<br><b>0.00</b>    |                 |                      |                  |                                            |  |  |
| Additional Features            |                          |                 |                      |                  |                                            |  |  |

| Views              | Zoning        | Road Frontage | Soil |
|--------------------|---------------|---------------|------|
| Beach Front, Beach | Hotel/Tourism | 94            | Sand |
| View               |               |               |      |