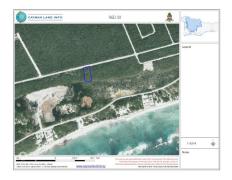

## **BRAC BLUFF EDGE LAND .70 ACRE**

Cayman Brac West, Cayman Islands MLS# 418718

## CI\$150,000

**Debi Bergstrom** dbergstrom@edgewater.ky

Discover the opportunity to own a piece of paradise on the scenic Bluff Edge of Cayman Brac! This ocean view, high-and-dry parcel offers the perfect location to build your dream home or to land bank for future appreciation, as land values on Cayman Brac continue to soar. Situated just across the street from the inland Bluff lots currently on the market, this property boasts a strategic location that offers privacy and stunning natural surroundings. Adjoining lots are also available for sale, making it an excellent choice for those seeking additional space or investment potential. Convenience meets serenity here, with the property located just minutes from the Charles Kirkconnell International Airport, restaurants, shopping, grocery stores, and Cayman Brac's top attractions. Enjoy outdoor adventures like rock climbing, exploring the famous Bluff Caves, and birdwatching, where you may spot the endangered Booby Bird and the vibrant Cayman Brac Parrot. For water enthusiasts, the island is renowned for world-class fishing and scuba diving, offering breathtaking underwater experiences. Don't miss this chance to invest in the future while enjoying the natural beauty and tranquility of Cayman Brac. Contact us today to secure this incredible piece of property and start turning your dream into a reality!

## **Essential Information**

| Type<br><b>Land (For Sale)</b>    |                        | tus<br>rrent            | MLS<br><b>418718</b> |                  | Listing Type<br><b>Little</b><br>Cayman/Cayman Brac |
|-----------------------------------|------------------------|-------------------------|----------------------|------------------|-----------------------------------------------------|
| Key Details                       |                        |                         |                      |                  |                                                     |
| Width<br><b>127.00</b>            | Depth<br><b>250.00</b> | Bed<br><b>0</b>         |                      | Bath<br><b>O</b> | Block & Parcel<br><b>96D,81</b>                     |
| Acreage<br>0.70                   |                        |                         |                      |                  |                                                     |
| Den<br><b>No</b>                  | Sq.Ft.<br><b>0.00</b>  |                         |                      |                  |                                                     |
| Additional Features               |                        |                         |                      |                  |                                                     |
| Views<br>Water View, Ocea<br>View |                        | ad Frontage<br><b>7</b> | Soil<br><b>Rock</b>  |                  |                                                     |