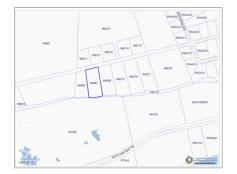

## **BRAC BLUFF EDGE LAND .70 ACRE**

Cayman Brac West, Cayman Islands MLS# 418718

## CI\$150,000

**Debi Bergstrom** dbergstrom@edgewater.ky

Discover the opportunity to own a piece of paradise on the scenic Bluff Edge of Cayman Brac! This ocean view, high-and-dry parcel offers the perfect location to build your dream home or to land bank for future appreciation, as land values on Cayman Brac continue to soar. Situated just across the street from the inland Bluff lots currently on the market, this property boasts a strategic location that offers privacy and stunning natural surroundings. Adjoining lots are also available for sale, making it an excellent choice for those seeking additional space or investment potential. Convenience meets serenity here, with the property located just minutes from the Charles Kirkconnell International Airport, restaurants, shopping, grocery stores, and Cayman Brac's top attractions. Enjoy outdoor adventures like rock climbing, exploring the famous Bluff Caves, and birdwatching, where you may spot the endangered Booby Bird and the vibrant Cayman Brac Parrot. For water enthusiasts, the island is renowned for world-class fishing and scuba diving, offering breathtaking underwater experiences. Don't miss this chance to invest in the future while enjoying the natural beauty and tranquility of Cayman Brac. Contact us today to secure this incredible piece of property and start turning your dream into a reality!

## **Essential Information**

| Type<br><b>Land (For Sale)</b>    |                        | tus<br>rrent            | MLS<br><b>418718</b> |                  | Listing Type<br><b>Little</b><br>Cayman/Cayman Brac |
|-----------------------------------|------------------------|-------------------------|----------------------|------------------|-----------------------------------------------------|
| Key Details                       |                        |                         |                      |                  |                                                     |
| Width<br><b>127.00</b>            | Depth<br><b>250.00</b> | Bed<br><b>0</b>         |                      | Bath<br><b>O</b> | Block & Parcel<br><b>96D,81</b>                     |
| Acreage<br>0.70                   |                        |                         |                      |                  |                                                     |
| Den<br><b>No</b>                  | Sq.Ft.<br><b>0.00</b>  |                         |                      |                  |                                                     |
| Additional Features               |                        |                         |                      |                  |                                                     |
| Views<br>Water View, Ocea<br>View |                        | ad Frontage<br><b>7</b> | Soil<br><b>Rock</b>  |                  |                                                     |