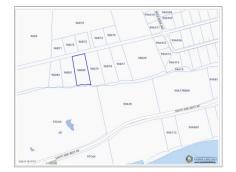

## **BRAC BLUFF EDGE LAND .73 ACRE**

Cayman Brac West, Cayman Islands MLS# 418717

## CI\$150,000

**Debi Bergstrom** dbergstrom@edgewater.ky

Discover the opportunity to own a piece of paradise on the scenic Bluff Edge of Cayman Brac! This ocean view, high-and-dry parcel offers the perfect location to build your dream home or to land bank for future appreciation, as land values on Cayman Brac continue to soar. Situated just across the street from the inland Bluff lots currently on the market, this property boasts a strategic location that offers privacy and stunning natural surroundings. Adjoining lots are also available for sale, making it an excellent choice for those seeking additional space or investment potential. Convenience meets serenity here, with the property located just minutes from the Charles Kirkconnell International Airport, restaurants, shopping, grocery stores, and Cayman Brac's top attractions. Enjoy outdoor adventures like rock climbing, exploring the famous Bluff Caves, and birdwatching, where you may spot the endangered Booby Bird and the vibrant Cayman Brac Parrot. For water enthusiasts, the island is renowned for world-class fishing and scuba diving, offering breathtaking underwater experiences. Don't miss this chance to invest in the future while enjoying the natural beauty and tranquility of Cayman Brac. Contact us today to secure this incredible piece of property and start turning your dream into a reality!

## **Essential Information**

| Type<br><b>Land (For Sale)</b>           |                        | Status<br><b>Current</b>    |                 | MLS<br><b>418717</b> |                  | Listing Type<br>Little<br>Cayman/Cayman Brac |
|------------------------------------------|------------------------|-----------------------------|-----------------|----------------------|------------------|----------------------------------------------|
| Key Details                              |                        |                             |                 |                      |                  |                                              |
| Width<br><b>121.00</b>                   | Depth<br><b>261.00</b> | D                           | Bed<br><b>0</b> |                      | Bath<br><b>O</b> | Block & Parcel<br>96D,80                     |
| Acreage<br>0.73                          |                        |                             |                 |                      |                  |                                              |
| Den<br><b>No</b>                         | Sq.Ft.<br><b>0.00</b>  |                             |                 |                      |                  |                                              |
| Additional Features                      |                        |                             |                 |                      |                  |                                              |
| Views<br><b>Water View, Ocea</b><br>View |                        | Road Frontage<br><b>121</b> |                 | Soil<br><b>Rock</b>  |                  |                                              |