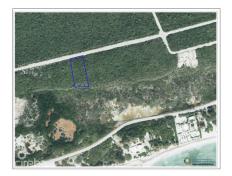

## **BRAC BLUFF EDGE LAND .73 ACRE**

Cayman Brac West, Cayman Islands MLS# 418717

## CI\$150,000

**Debi Bergstrom** dbergstrom@edgewater.ky

Discover the opportunity to own a piece of paradise on the scenic Bluff Edge of Cayman Brac! This ocean view, high-and-dry parcel offers the perfect location to build your dream home or to land bank for future appreciation, as land values on Cayman Brac continue to soar. Situated just across the street from the inland Bluff lots currently on the market, this property boasts a strategic location that offers privacy and stunning natural surroundings. Adjoining lots are also available for sale, making it an excellent choice for those seeking additional space or investment potential. Convenience meets serenity here, with the property located just minutes from the Charles Kirkconnell International Airport, restaurants, shopping, grocery stores, and Cayman Brac's top attractions. Enjoy outdoor adventures like rock climbing, exploring the famous Bluff Caves, and birdwatching, where you may spot the endangered Booby Bird and the vibrant Cayman Brac Parrot. For water enthusiasts, the island is renowned for world-class fishing and scuba diving, offering breathtaking underwater experiences. Don't miss this chance to invest in the future while enjoying the natural beauty and tranquility of Cayman Brac. Contact us today to secure this incredible piece of property and start turning your dream into a reality!

## **Essential Information**

| Type<br><b>Land (For Sale)</b>           |                        | Status<br><b>Current</b>    |                 | MLS<br><b>418717</b> |                  | Listing Type<br>Little<br>Cayman/Cayman Brac |
|------------------------------------------|------------------------|-----------------------------|-----------------|----------------------|------------------|----------------------------------------------|
| Key Details                              |                        |                             |                 |                      |                  |                                              |
| Width<br><b>121.00</b>                   | Depth<br><b>261.00</b> | D                           | Bed<br><b>0</b> |                      | Bath<br><b>O</b> | Block & Parcel<br>96D,80                     |
| Acreage<br>0.73                          |                        |                             |                 |                      |                  |                                              |
| Den<br><b>No</b>                         | Sq.Ft.<br><b>0.00</b>  |                             |                 |                      |                  |                                              |
| Additional Features                      |                        |                             |                 |                      |                  |                                              |
| Views<br><b>Water View, Ocea</b><br>View |                        | Road Frontage<br><b>121</b> |                 | Soil<br><b>Rock</b>  |                  |                                              |