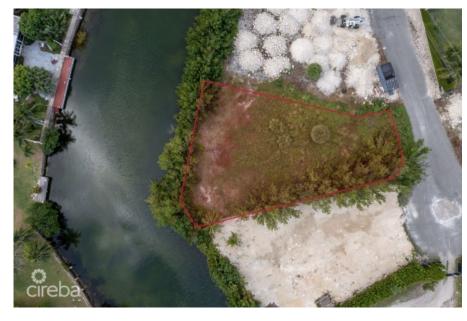

# CI\$360,000

**Debi Bergstrom** dbergstrom@edgewater.ky

This 0.33-acre parcel features over 100 feet of canal frontage, providing stunning water views and direct access for boating or fishing. The land is ideally positioned facing Patrick's Island, making it a prime location for your forever home or investment property. A soil test is available upon request, ensuring that potential buyers can assess the suitability of the land for their intended use. This property offers a unique opportunity to enjoy waterfront living in a desirable area.

#### **Key Details**

 Width
 Depth
 Bed
 Bath
 Block & Parcel

 120.00
 168.00
 0
 24E,297

Acreage 0.33

Sq.Ft. **0.00** Den No

# **Additional Features**

Zoning Sea Frontage Views

Low Density residential **Canal Front** 120