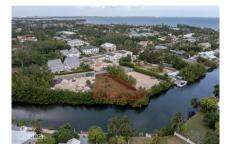

# CI\$360,000

**Debi Bergstrom** dbergstrom@edgewater.ky

This 0.33-acre parcel features over 100 feet of canal frontage, providing stunning water views and direct access for boating or fishing. The land is ideally positioned facing Patrick's Island, making it a prime location for your forever home or investment property. A soil test is available upon request, ensuring that potential buyers can assess the suitability of the land for their intended use. This property offers a unique opportunity to enjoy waterfront living in a desirable area.

# **Additional Features**

Zoning Sea Frontage Views

Low Density residential **Canal Front** 120