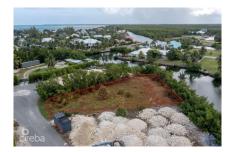

# CI\$360,000

**Debi Bergstrom** dbergstrom@edgewater.ky

This 0.33-acre parcel features over 100 feet of canal frontage, providing stunning water views and direct access for boating or fishing. The land is ideally positioned facing Patrick's Island, making it a prime location for your forever home or investment property. A soil test is available upon request, ensuring that potential buyers can assess the suitability of the land for their intended use. This property offers a unique opportunity to enjoy waterfront living in a desirable area.

# **Additional Features**

Zoning Sea Frontage Views

Low Density residential **Canal Front** 120