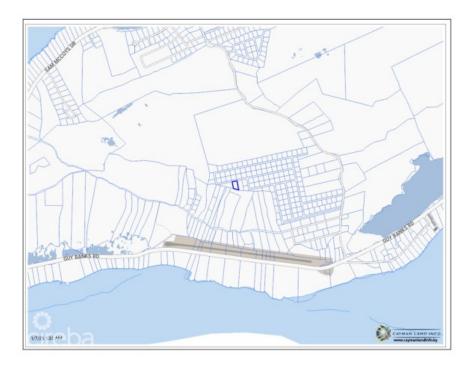

# **Debi Bergstrom** dbergstrom@edgewater.ky

Your Slice of Paradise Awaits on Little Cayman! Imagine owning a piece of untouched paradise in one of the most serene corners of the Caribbean. Nestled within the planned residential development of Stone's Throw, this .3692-acre parcel of land offers the perfect balance of seclusion and convenience. With a protected parcel next door, your privacy is ensured, giving you the rare opportunity to build your dream home in tranquility. Why Little Cayman? Known for its pristine natural beauty, Little Cayman is a haven for those seeking peace and adventure. The island is home to some of the world's best diving and snorkeling spots, including the legendary Bloody Bay Wall, teeming with vibrant marine life. Whether it's basking on secluded white-sand beaches, exploring lush landscapes, or watching the sunset paint the sky in hues of gold, Little Cayman is an island like no other. Located in the exclusive Stone's Throw development. Adjacent to a protected parcel, guaranteeing no development and ultimate privacy. Just minutes from Blossom Village, the heart of Little Cayman. Conveniently located near the airport, making your private retreat easy to access. This is your opportunity to escape the hustle and bustle and immerse yourself in the tranquility and beauty of Little Cayman. Whether you're building your dream island home or holding onto a slice of paradise for the future, this property is an investment in peace, privacy, and unparalleled natural splendor. Photos courtesy of Cayman Land Info