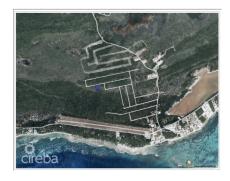

# **Debi Bergstrom** dbergstrom@edgewater.ky

Your Slice of Paradise Awaits on Little Cayman! Imagine owning a piece of untouched paradise in one of the most serene corners of the Caribbean. Nestled within the planned residential development of Stone's Throw, this .3692-acre parcel of land offers the perfect balance of seclusion and convenience. With a protected parcel next door, your privacy is ensured, giving you the rare opportunity to build your dream home in tranquility. Why Little Cayman? Known for its pristine natural beauty, Little Cayman is a haven for those seeking peace and adventure. The island is home to some of the world's best diving and snorkeling spots, including the legendary Bloody Bay Wall, teeming with vibrant marine life. Whether it's basking on secluded white-sand beaches, exploring lush landscapes, or watching the sunset paint the sky in hues of gold, Little Cayman is an island like no other. Located in the exclusive Stone's Throw development. Adjacent to a protected parcel, guaranteeing no development and ultimate privacy. Just minutes from Blossom Village, the heart of Little Cayman. Conveniently located near the airport, making your private retreat easy to access. This is your opportunity to escape the hustle and bustle and immerse yourself in the tranquility and beauty of Little Cayman. Whether you're building your dream island home or holding onto a slice of paradise for the future, this property is an investment in peace, privacy, and unparalleled natural splendor. Photos courtesy of Cayman Land Info